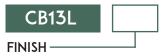

| PROJECT | DATE      |
|---------|-----------|
| ТҮРЕ    | CATALOG # |

# **SLIM TANK**

CB13L

#### **KEY FEATURES**

- ·HEAVY GAUGE DIE-CAST BRASS
- •NATURAL BRONZE FINISH (OTHER FINISHES AVAILABLE, CONSULT FACTORY)
- •DIMMABLE\* (TRANSFORMER USED MUST BE DIMMABLE)
- **•TEMPERED, SHOCK AND HEAT RESISTENT LENS**
- •FIELD REPLACEABLE LED

### PRODUCT SPECIFICATIONS

MATERIAL SOLID DIE-CAST BRASS

LENS CLEAR CONVEX TEMPERED GLASS

VOLTAGE 12V AC/DC ILLUMINATION UP TO 50 FT

LEAD WIRE 39"

## STEP 1

#### FIXTURE CONFIGURATION



BZ - BRONZE CST - CUSTOM

#### STEP 3

#### **ACCESSORY OPTIONS**



STAKE OPTION -

P-SPK STANDARD PVC STAKE
RP-SPK HEAVY DUTY ROCKET POST

SURFACE/TREE MOUNT OPTION

BSE1 2.75" DIA. CAST BRASS BASE
BSE2 5" DIA. SURFACE MOUNT CANOPY

# STEP 2

#### LED LAMP CONFIGURATION