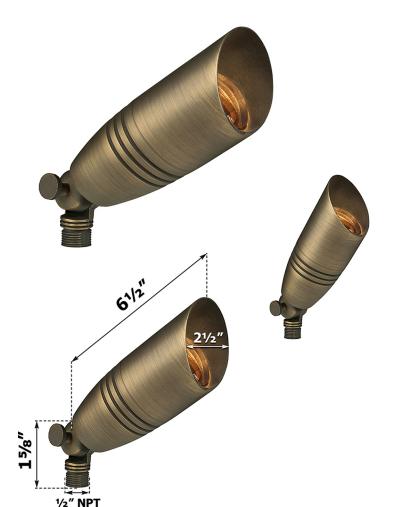

# **SLIM TANK**

CB13L

### PRODUCT SPECIFICATIONS

MATERIAL SOLID DIE-CAST BRASS

LENS CLEAR CONVEX TEMPERED GLASS

VOLTAGE 12V AC/DC ILLUMINATION UP TO 50 FT

LEAD WIRE 39"