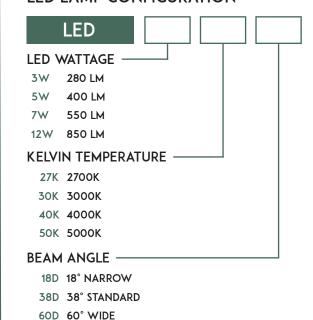

| DATE      |
|---------|-----------|
| ТҮРЕ    | CATALOG # |

# **SLIM TANK**

CB13L

#### **KEY FEATURES**

- ·HEAVY GAUGE DIE-CAST BRASS
- •NATURAL BRONZE FINISH (OTHER FINISHES AVAILABLE, CONSULT FACTORY)
- •DIMMABLE\* (TRANSFORMER USED MUST BE DIMMABLE)
- **•TEMPERED, SHOCK AND HEAT RESISTENT LENS**
- •FIELD REPLACEABLE LED

### PRODUCT SPECIFICATIONS

MATERIAL SOLID DIE-CAST BRASS

LENS CLEAR CONVEX TEMPERED GLASS

VOLTAGE 12V AC/DC ILLUMINATION UP TO 50 FT

LEAD WIRE 39"

## STEP 1

#### FIXTURE CONFIGURATION



BZ - BRONZE CST - CUSTOM

#### STEP 3

#### **ACCESSORY OPTIONS**



STAKE OPTION -

P-SPK STANDARD PVC STAKE
RP-SPK HEAVY DUTY ROCKET POST

SURFACE/TREE MOUNT OPTION

BSE1 2.75" DIA. CAST BRASS BASE
BSE2 5" DIA. SURFACE MOUNT CANOPY

# STEP 2

#### LED LAMP CONFIGURATION