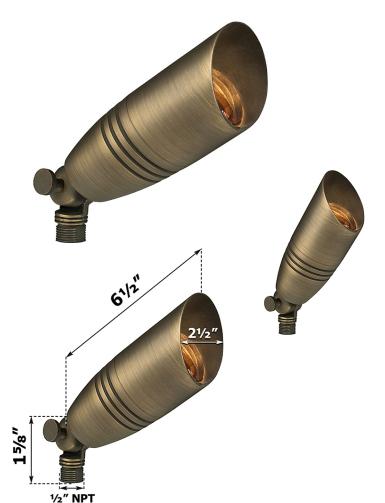

### PRODUCT SPECIFICATIONS

MATERIAL SOLID DIE-CAST BRASS

LENS CLEAR CONVEX TEMPERED GLASS

VOLTAGE 120VAC LINE VOLTAGE

ILLUMINATION UP TO 50 FT

LEAD WIRE 39"