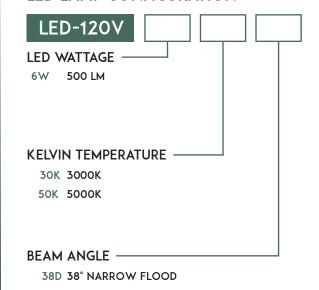

| PROJECT | DATE      |
|---------|-----------|
| ТҮРЕ    | CATALOG # |

# **SLIM TANK 120V**

**CB13L2** 

#### **KEY FEATURES**

- ·HEAVY GAUGE DIE-CAST BRASS
- •NATURAL BRONZE FINISH (OTHER FINISHES AVAILABLE, CONSULT FACTORY)
- **·DIMMABLE**
- **•TEMPERED, SHOCK AND HEAT RESISTENT LENS**
- •FIELD REPLACEABLE LED

### PRODUCT SPECIFICATIONS

MATERIAL SOLID DIE-CAST BRASS

LENS CLEAR CONVEX TEMPERED GLASS

VOLTAGE 120VAC LINE VOLTAGE

ILLUMINATION UP TO 50 FT

LEAD WIRE 39"

## STEP 1

#### **FIXTURE CONFIGURATION**

CB13L2

BZ - BRONZE CST - CUSTOM

#### STEP 3

#### **ACCESSORY OPTIONS**

RP-SPK OPTIONAL STAKE OPTION

NONE MOUNTS ON 1/2" NPT J-BOX

RP-SPK HEAVY DUTY 17" ROCKET POST

# SURFACE/TREE MOUNT OPTION

BSE2 5" DIA. SURFACE MOUNT CANOPY

# STEP 2

#### LED LAMP CONFIGURATION