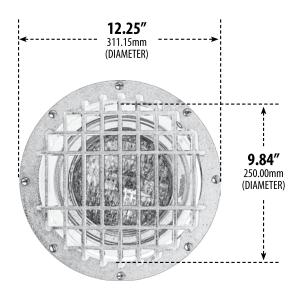

## CW53L - 12%" Diameter Louvered Face Composite Adjustable X-Large LED Well Light

-34°C to +50°C (-30°F to +122°F)

**DIMMING COMPATIBLE:** 

**LENGTH OF WARRANTY (YEARS): WORKING ENVIRONMENT:** 

SUGGESTED REPLACEMENT FOR:

| SPECIFICATIONS:      |                                                    |
|----------------------|----------------------------------------------------|
| WATTAGES:            | 11W, 15W, 20W, 30W or 50W                          |
| MODEL #:             | CW53L                                              |
|                      |                                                    |
| LISTINGS             | ETL, cETL, CE RoHS, TUV, FCC                       |
| VOLTAGE:             | 100V~130V, 170V~240V or 265V~277V AC               |
| POWER FACTOR:        | >0.95                                              |
| FREQUENCY:           | 50-60Hz                                            |
| LUMENS:              | 900 to 4,500 Lumens (depending on wattage)         |
| LUMENS EFFICACY:     | >80 Lm/W                                           |
| KELVIN (CCT):        | 2700K, 3000K, 4000K, 5000K, RGBW (Opt.)            |
| THD:                 | 14.7%                                              |
| CRI:                 | >80                                                |
| IP RATING:           | IP65 Outdoor / Wet Location Use                    |
| BEAM ANGLE (DEGREE): | 25°, 40°, 110° (Consult Factory for others)        |
| MOUNTING:            | In-Ground Mounting                                 |
| MATERIALS:           | Fiberglass Composite Housing / Tempered Glass Lens |
| USED FOR:            | Commercial / Residential Landscapes                |
| APPLICATIONS:        | Wall Washing, Tree / Flag Pole Uplighting, etc.    |
| LIFE SPAN (HOURS):   | 50,000+ Hours                                      |
|                      |                                                    |