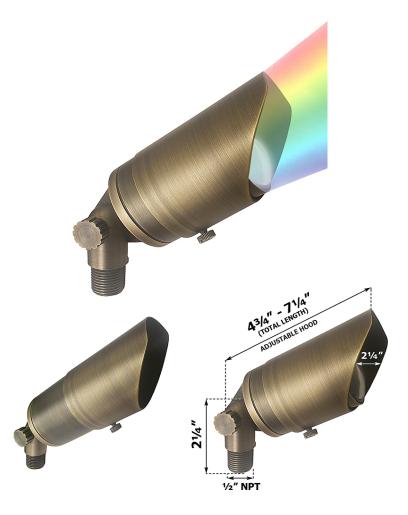

# SUPERCHIP™ BIG BOSS CAST BRASS

SC4B2

## PRODUCT SPECIFICATIONS

MATERIAL SOLID BRASS

LENS CLEAR CONVEX TEMPERED GLASS

VOLTAGE 12V AC/DC ILLUMINATION UP TO 25 FT

LEAD WIRE 39"

#### FIXTURE CONFIGURATION

SC4B2

BZ - BRONZE CST - CUSTOM