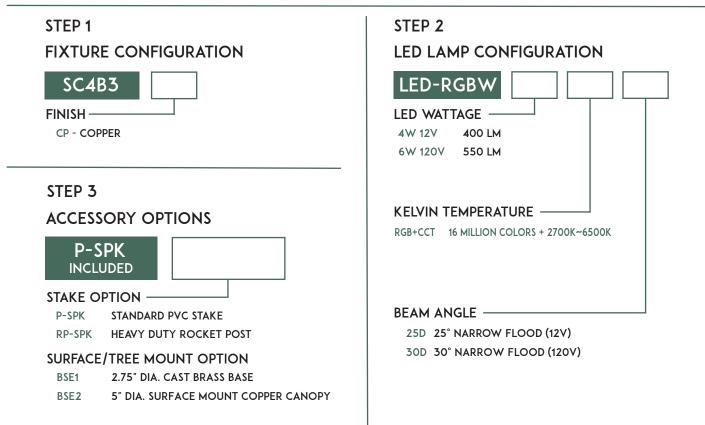

## SUPERCHIP<sup>™</sup> PATRIOT COPPER SC4B3

## **KEY FEATURES**

HEAVY GAUGE SOLID RAW COPPER (BRASS SWIVEL)
COMES IN UNFINISHED RAW COPPER WHICH PATINAS OVER TIME FOR A NATURAL LOOK
DIMMABLE' (WITH REQUIRED CONTROLLER)
TEMPERED, SHOCK AND HEAT RESISTENT LENS
FIELD REPLACEABLE LED
CONTROLLER REQUIRED (RF REMOTE OR WI-FI)

## **PRODUCT SPECIFICATIONS**

MATERIAL LENS VOLTAGE ILLUMINATION LEAD WIRE

SOLID RAW COPPER (BRASS SWIVEL) CLEAR CONVEX TEMPERED GLASS 12V AC/DC OR 120VAC UP TO 30 FT 39"