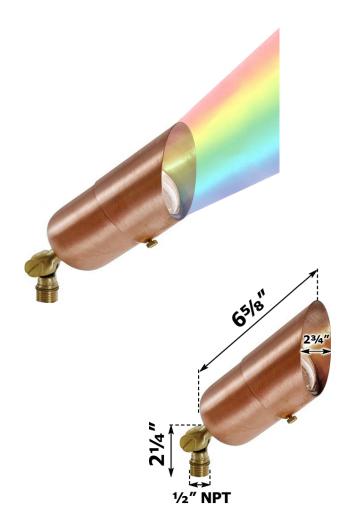

## SUPERCHIP<sup>™</sup> PATRIOT COPPER SC4B3

## **KEY FEATURES**

HEAVY GAUGE SOLID RAW COPPER (BRASS SWIVEL)
COMES IN UNFINISHED RAW COPPER WHICH PATINAS OVER TIME FOR A NATURAL LOOK
DIMMABLE' (WITH REQUIRED CONTROLLER)
TEMPERED, SHOCK AND HEAT RESISTENT LENS
FIELD REPLACEABLE LED
CONTROLLER REQUIRED (RF REMOTE OR WI-FI)

## **PRODUCT SPECIFICATIONS**

MATERIAL LENS VOLTAGE ILLUMINATION LEAD WIRE

SOLID RAW COPPER (BRASS SWIVEL) CLEAR CONVEX TEMPERED GLASS 12V AC/DC OR 120VAC UP TO 30 FT 39"