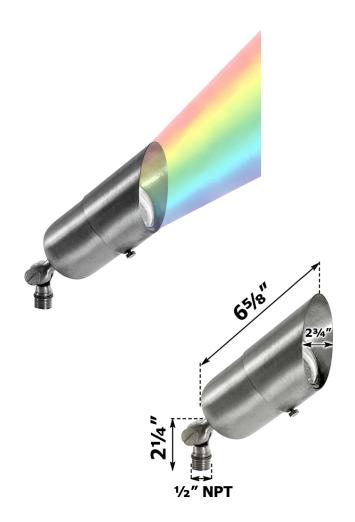

# SUPERCHIP™ PATRIOT STAINLESS STEEL

SC4B4

#### PRODUCT SPECIFICATIONS

MATERIAL SOLID STAINLESS STEEL

LENS CLEAR CONVEX TEMPERED GLASS

VOLTAGE 12V AC/DC OR 120VAC

ILLUMINATION UP TO 30 FT

LEAD WIRE 39"