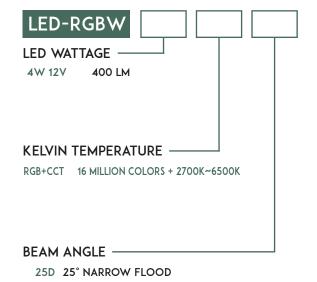

## STEP 2

#### LED LAMP CONFIGURATION

PHONE: 818.772.0500 | FAX: 818.772.0599 | E-MAIL: SALES@C2CLIGHTS.COM