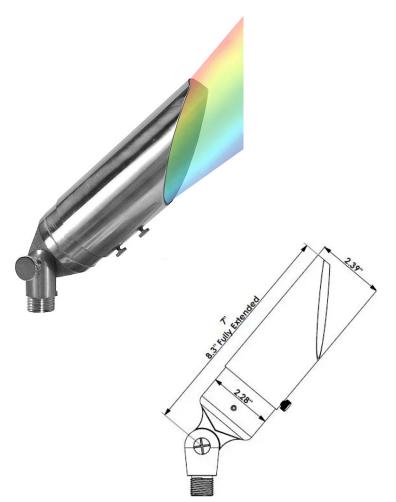

# SUPERCHIP™ BIG BOSS STAINLESS STEEL

SC4B5

# PRODUCT SPECIFICATIONS

MATERIAL CAST BRASS ELECTROPLATED STAINLESS LENS CLEAR CONVEX TEMPERED GLASS

LENS CLEAR CONVEX TEMP

VOLTAGE 12V AC/DC ILLUMINATION UP TO 25 FT

LEAD WIRE 39"