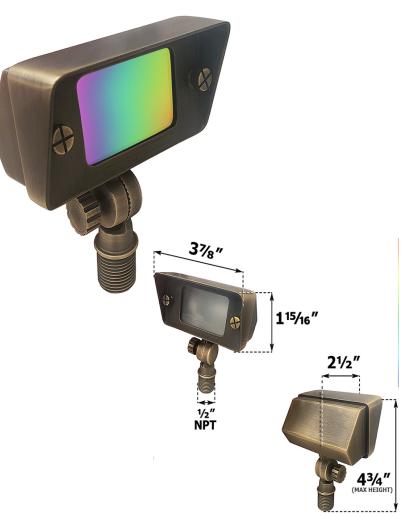

## PRODUCT SPECIFICATIONS

MATERIAL CAST BRASS

LENS FROSTED TEMPERED GLASS

12V AC/DC VOLTAGE

ILLUMINATION WIDE FLOOD / WALL WASH

LEAD WIRE 39"