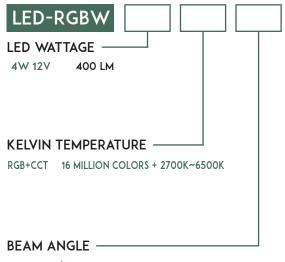

| PROJECT | DATE      |
|---------|-----------|
| TYPE    | CATALOG # |



### SUPERCHIP™ LITTLE WILL WELL LIGHT

SC4W1 - COLOR-CHANGING+CCT IN-GROUND

#### **KEY FEATURES**

- •HEAVY GAUGE DIE-CAST BRASS (TOP), FIBERGLASS BOTTOM
- •NATURAL BRONZE FINISH (OTHER FINISHES AVAILABLE, CONSULT FACTORY)
- \*TEMPERED, SHOCK AND HEAT RESISTENT LENS
- •FIELD REPLACEABLE LED
- ·CONTROLLER REQUIRED (RF REMOTE OR WI-FI)

#### PRODUCT SPECIFICATIONS

MATERIAL SOLID BRASS

LENS CLEAR CONVEX TEMPERED GLASS

VOLTAGE 12V AC/DC ILLUMINATION UP TO 25 FT

LEAD WIRE 39"

# STEP 1 FIXTURE CONFIGURATION



STEP 3
ACCESSORY OPTIONS



PVC-SLEEVE EXTERNAL PVC PRE-MOUNT SLEEVE

## STEP 2 LED LAMP CONFIGURATION



25D 25° NARROW FLOOD