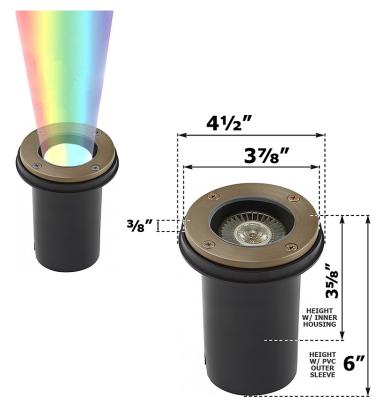

#### PRODUCT SPECIFICATIONS

MATERIAL SOLID BRASS

LENS CLEAR CONVEX TEMPERED GLASS

VOLTAGE 12V AC/DC ILLUMINATION UP TO 25 FT

LEAD WIRE 39"