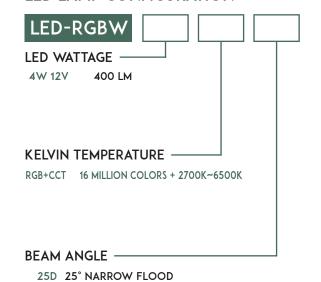

### LED LAMP CONFIGURATION

PHONE: 818.772.0500 | FAX: 818.772.0599 | E-MAIL: SALES@C2CLIGHTS.COM