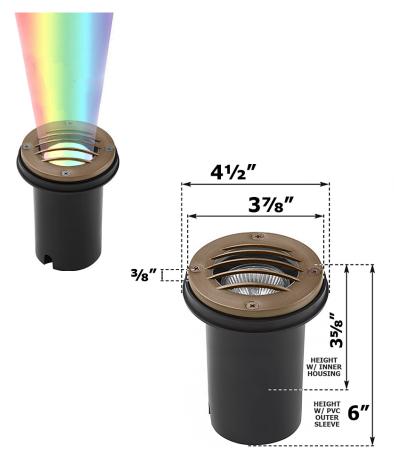

## PRODUCT SPECIFICATIONS

MATERIAL SOLID BRASS

LENS CLEAR CONVEX TEMPERED GLASS

VOLTAGE 12V AC/DC ILLUMINATION UP TO 25 FT

LEAD WIRE 39"

# STEP 1 FIXTURE CONFIGURATION

STEP 3
ACCESSORY OPTIONS

PVC-SLEEVE EXTERNAL PVC PRE-MOUNT SLEEVE