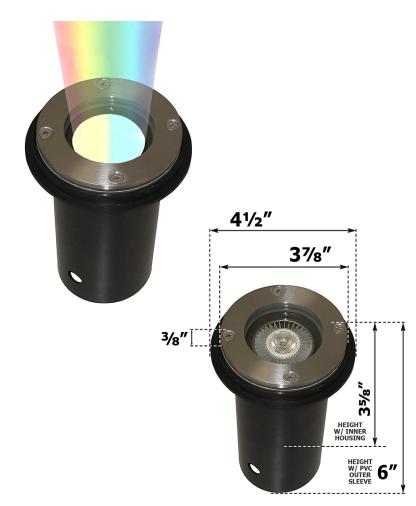

## PRODUCT SPECIFICATIONS

MATERIALSTAINLESS STELENSCLEAR TEMPVOLTAGE12V AC/DCILLUMINATIONUP TO 25 FTLEAD WIRE39"

STAINLESS STEEL / FIBERGLASS BOTTOM CLEAR TEMPERED GLASS 12V AC/DC UP TO 25 FT 39"

PHONE: 818.772.0500 | FAX: 818.772.0599 | E-MAIL: SALES@C2CLIGHTS.COM