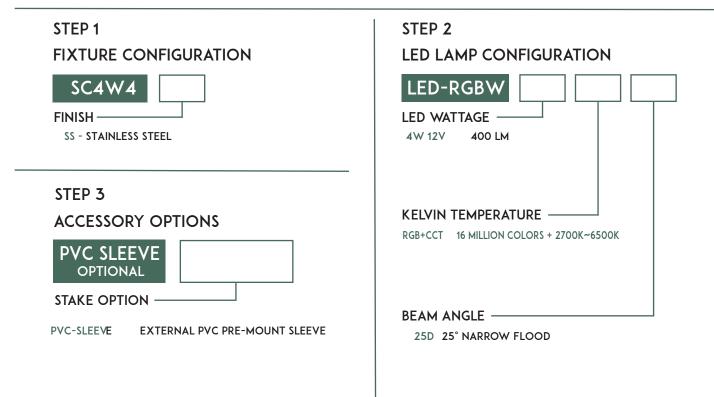

| PROJECT | DATE      |
|---------|-----------|
| ТҮРЕ    | CATALOG # |

## SUPERCHIP™ LITTLE WILL WELL LIGHT SC4W1 - COLOR-CHANGING+CCT IN-GROUND

## **KEY FEATURES**

•HEAVY GAUGE STAINLESS STEEL (TOP), FIBERGLASS BOTTOM

•NATURAL UNFINISHED STAINLESS STEEL

•TEMPERED, SHOCK AND HEAT RESISTENT LENS •FIELD REPLACEABLE LED •CONTROLLER REQUIRED (RF REMOTE OR WI-FI)

## PRODUCT SPECIFICATIONS

MATERIALSTAINLESS STELENSCLEAR TEMPVOLTAGE12V AC/DCILLUMINATIONUP TO 25 FTLEAD WIRE39"

STAINLESS STEEL / FIBERGLASS BOTTOM CLEAR TEMPERED GLASS 12V AC/DC UP TO 25 FT 39"



PHONE: 818.772.0500 | FAX: 818.772.0599 | E-MAIL: SALES@C2CLIGHTS.COM