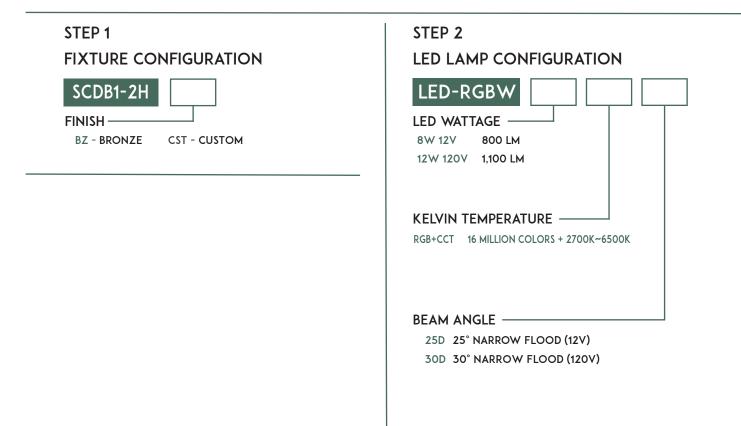

## Patriot 2-Head RGBW Down Light SCDB1-2H

## **KEY FEATURES**

HEAVY GAUGE SOLID BRASS
NATURAL BRONZE FINISH (OTHER FINISHES AVAILABLE, CONSULT FACTORY)
DIMMABLE" (WITH REQUIRED CONTROLLER)
TEMPERED, SHOCK AND HEAT RESISTENT LENSES
FIELD REPLACEABLE LED'S
CONTROLLER REQUIRED (RF REMOTE OR WI-FI)

## PRODUCT SPECIFICATIONS

| MATERIAL   | SOLID BRASS                   |
|------------|-------------------------------|
| LENSES     | CLEAR CONVEX TEMPERED GLASS   |
| VOLTAGE    | 12V AC/DC OR 120VAC           |
| DIMENSIONS | 6-5/8" L X 2-3/4" DIA (HEADS) |
|            | CANOPY IS 5" DIA.             |