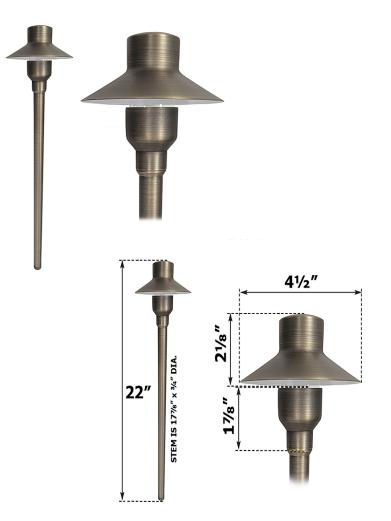

## SMALL CONTEMPO CONE PATH

SRA-340CBLED - 12V PATHWAY / AREA LIGHT

#### PRODUCT SPECIFICATIONS

MATERIAL SOLID DIE-CAST BRASS LENS CLEAR POLYCARBONATE

VOLTAGE 12V AC/DC

ILLUMINATION 360° OMNI-DIRECTIONAL DOWN

LEAD WIRE 39"