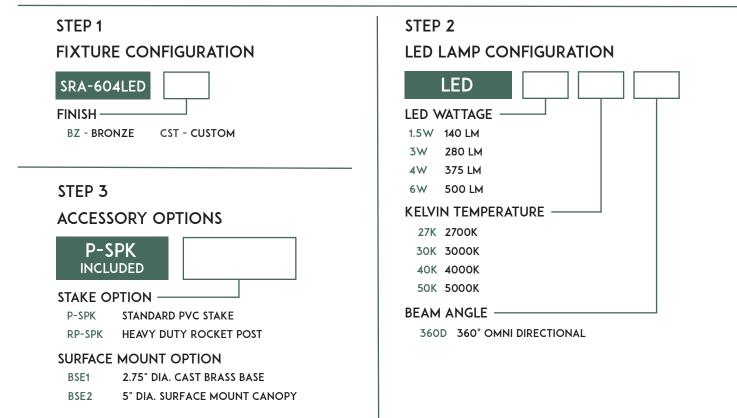

## SANTA MARIA SERIES PATH

SRA-604LED - 12V PATHWAY / AREA LIGHT

## **KEY FEATURES**

•HEAVY GAUGE DIE-CAST BRASS •NATURAL BRONZE FINISH (OTHER FINISHES AVAILABLE, CONSULT FACTORY)

•DIMMABLE<sup>•</sup> (TRANSFORMER USED MUST BE DIMMABLE) •SHOCK AND HEAT RESISTENT CLEAR POLYCARBONATE LENS •FIELD REPLACEABLE LED

## **PRODUCT SPECIFICATIONS**

| MATERIAL     | SOLID DIE-CAST BRASS       |
|--------------|----------------------------|
| LENS         | CLEAR POLYCARBONATE        |
| VOLTAGE      | 12V AC/DC                  |
| ILLUMINATION | 360° OMNI-DIRECTIONAL DOWN |
| LEAD WIRE    | 39"                        |