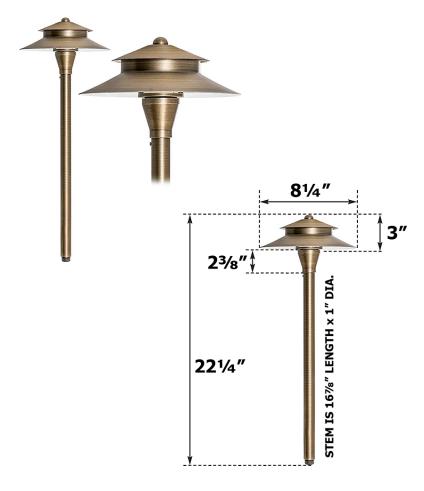

## SANTA MARIA SERIES PATH

SRA-604LED - 12V PATHWAY / AREA LIGHT

## **PRODUCT SPECIFICATIONS**

| MATERIAL     | SOLID DIE-CAST BRASS       |
|--------------|----------------------------|
| LENS         | CLEAR POLYCARBONATE        |
| VOLTAGE      | 12V AC/DC                  |
| ILLUMINATION | 360° OMNI-DIRECTIONAL DOWN |
| LEAD WIRE    | 39"                        |