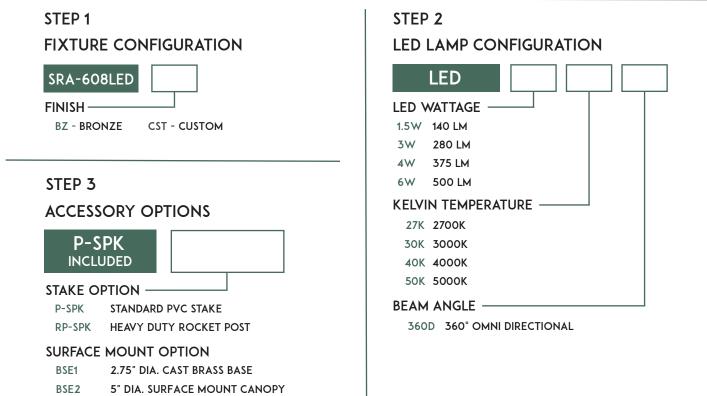

## KIRKWOOD SERIES PATH

SRA-608LED - 12V PATHWAY / AREA LIGHT

## **KEY FEATURES**

•HEAVY GAUGE DIE-CAST BRASS •NATURAL BRONZE FINISH (OTHER FINISHES AVAILABLE, CONSULT FACTORY)

•DIMMABLE<sup>•</sup> (TRANSFORMER USED MUST BE DIMMABLE) •SHOCK AND HEAT RESISTENT CLEAR POLYCARBONATE LENS •FIELD REPLACEABLE LED

## PRODUCT SPECIFICATIONS

| MATERIAL     | SOLID DIE-CAST BRASS       |
|--------------|----------------------------|
| LENS         | CLEAR POLYCARBONATE        |
| VOLTAGE      | 12V AC/DC                  |
| ILLUMINATION | 360° OMNI-DIRECTIONAL DOWN |
| LEAD WIRE    | 39"                        |