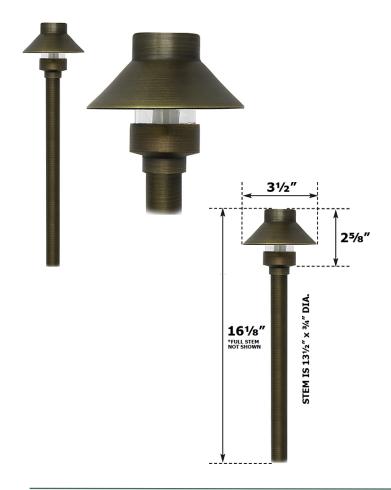

## KIRKWOOD SERIES PATH

SRA-608LED - 12V PATHWAY / AREA LIGHT

## **KEY FEATURES**

•HEAVY GAUGE DIE-CAST BRASS •NATURAL BRONZE FINISH (OTHER FINISHES AVAILABLE, CONSULT FACTORY)

•DIMMABLE<sup>•</sup> (TRANSFORMER USED MUST BE DIMMABLE) •SHOCK AND HEAT RESISTENT CLEAR POLYCARBONATE LENS •FIELD REPLACEABLE LED

## PRODUCT SPECIFICATIONS

| MATERIAL     | SOLID DIE-CAST BRASS       |
|--------------|----------------------------|
| LENS         | CLEAR POLYCARBONATE        |
| VOLTAGE      | 12V AC/DC                  |
| ILLUMINATION | 360° OMNI-DIRECTIONAL DOWN |
| LEAD WIRE    | 39"                        |