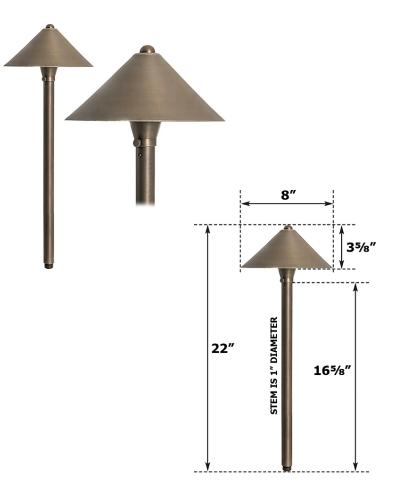

## **LUNA FLORES SERIES PATH**

SRA-750LED - 12V PATHWAY / AREA LIGHT

#### PRODUCT SPECIFICATIONS

MATERIAL SOLID DIE-CAST BRASS LENS CLEAR POLYCARBONATE

VOLTAGE 12V AC/DC

ILLUMINATION 360° OMNI-DIRECTIONAL DOWN

LEAD WIRE 39"