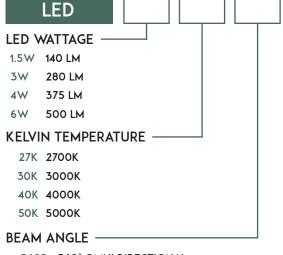

|

## **LUNA FLORES SERIES PATH**

SRA-750LED - 12V PATHWAY / AREA LIGHT

#### **KEY FEATURES**

- ·HEAVY GAUGE DIE-CAST BRASS
- •NATURAL BRONZE FINISH (OTHER FINISHES AVAILABLE, CONSULT FACTORY)
- •DIMMABLE\* (TRANSFORMER USED MUST BE DIMMABLE)
  •SHOCK AND HEAT RESISTENT CLEAR POLYCARBONATE
  LENS •FIELD REPLACEABLE LED

#### PRODUCT SPECIFICATIONS

MATERIAL SOLID DIE-CAST BRASS LENS CLEAR POLYCARBONATE

VOLTAGE 12V AC/DC

ILLUMINATION 360° OMNI-DIRECTIONAL DOWN

LEAD WIRE 39"

# STEP 1 FIXTURE CONFIGURATION



BZ - BRONZE CST - CUSTOM

#### STEP 3

#### **ACCESSORY OPTIONS**



#### STAKE OPTION -

P-SPK STANDARD PVC STAKE
RP-SPK HEAVY DUTY ROCKET POST

#### SURFACE MOUNT OPTION

BSE1 2.75" DIA. CAST BRASS BASE
BSE2 5" DIA. SURFACE MOUNT CANOPY

### STEP 2

#### LED LAMP CONFIGURATION



360D 360° OMNI DIRECTIONAL