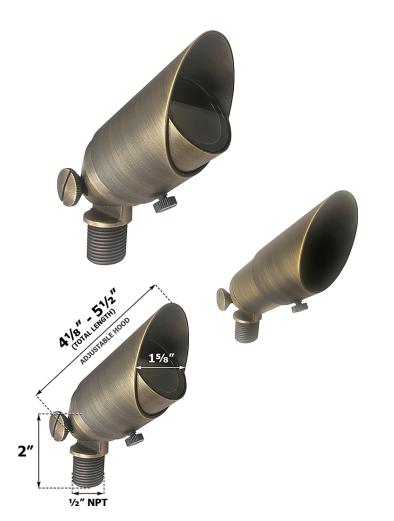

#### **KEY FEATURES**

- ·HEAVY GAUGE DIE-CAST BRASS
- ·NATURAL BRONZE FINISH (OTHER FINISHES AVAILABLE, CONSULT FACTORY)
- •DIMMABLE\* (TRANSFORMER USED MUST BE DIMMABLE)
- **•TEMPERED, SHOCK AND HEAT RESISTENT LENS**
- •FIELD REPLACEABLE LED •ADJUSTABLE SHROUD

## PRODUCT SPECIFICATIONS

**SOLID DIE-CAST BRASS** MATERIAL

LENS CLEAR CONVEX TEMPERED GLASS

VOLTAGE 12V AC/DC ILLUMINATION UP TO 25 FT

LEAD WIRE 39"