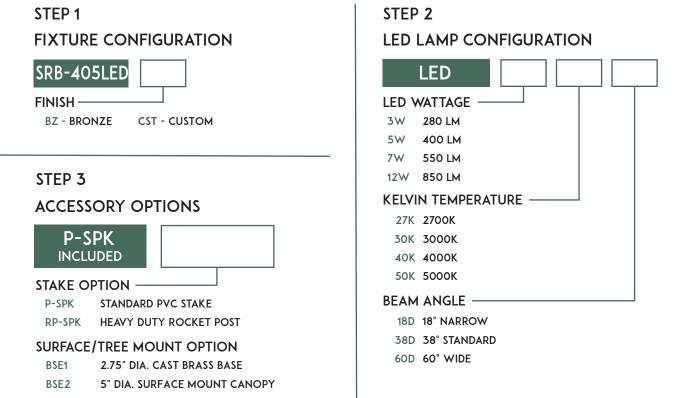

## BIG BOSS

SRB-405LED

## **KEY FEATURES**

•HEAVY GAUGE DIE-CAST BRASS •NATURAL BRONZE FINISH (OTHER FINISHES AVAILABLE, CONSULT FACTORY)

•DIMMABLE<sup>•</sup> (TRANSFORMER USED MUST BE DIMMABLE) •TEMPERED, SHOCK AND HEAT RESISTENT LENS •FIELD REPLACEABLE LED •ADJUSTABLE SHROUD

## PRODUCT SPECIFICATIONS

MATERIALSOLID DIE-CALENSCLEAR CONVVOLTAGE12V AC/DCILLUMINATIONUP TO 50 FTLEAD WIRE39"

SOLID DIE-CAST BRASS CLEAR CONVEX TEMPERED GLASS 12V AC/DC UP TO 50 FT 39"