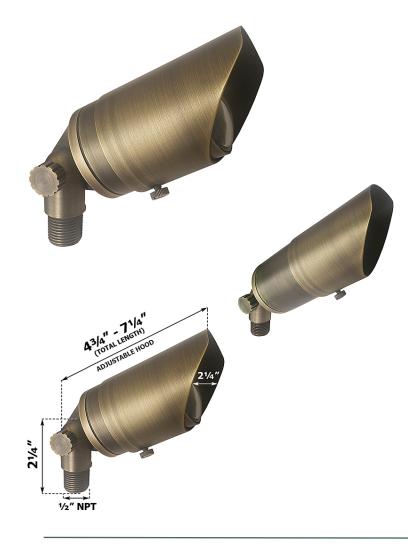

## BIG BOSS

SRB-405LED

## PRODUCT SPECIFICATIONS

MATERIALSOLID DIE-CALENSCLEAR CONVVOLTAGE12V AC/DCILLUMINATIONUP TO 50 FTLEAD WIRE39"

SOLID DIE-CAST BRASS CLEAR CONVEX TEMPERED GLASS 12V AC/DC UP TO 50 FT 39"