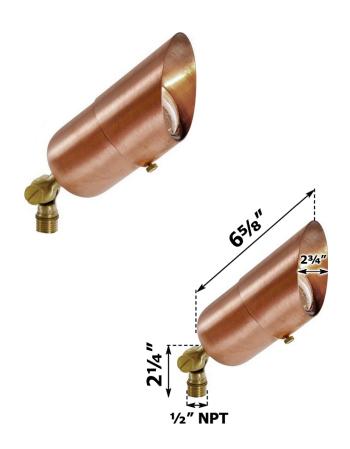

### PRODUCT SPECIFICATIONS

SOLID RAW COPPER (SWIVEL IS BRASS) MATERIAL LENS CLEAR CONVEX TEMPERED GLASS

VOLTAGE 120VAC LINE VOLTAGE

ILLUMINATION UP TO 50 FT

LEAD WIRE 39"

| STEP 1     |             |
|------------|-------------|
| FIXTURE CO | NFIGURATION |