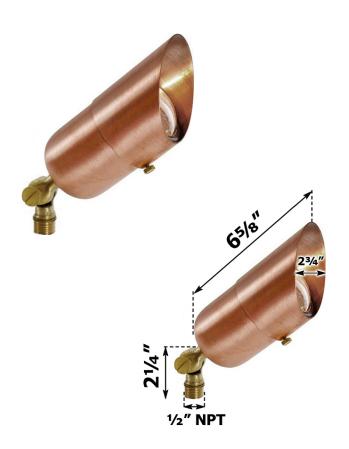

# PRODUCT SPECIFICATIONS

SOLID RAW COPPER (SWIVEL IS BRASS) MATERIAL LENS CLEAR CONVEX TEMPERED GLASS

**VOLTAGE** 12V AC/DC ILLUMINATION UP TO 50 FT

LEAD WIRE 39"

#### STEP 3