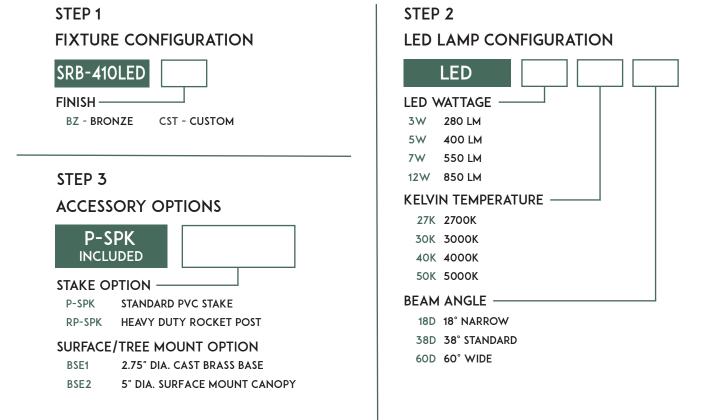

| PROJECT | DATE      |
|---------|-----------|
| ТҮРЕ    | CATALOG # |

## PATRIOT BRASS SRB-410LED

## **KEY FEATURES**

•HEAVY GAUGE SOLID BRASS •NATURAL BRONZE FINISH (OTHER FINISHES AVAILABLE, CONSULT FACTORY)

•DIMMABLE<sup>•</sup> (TRANSFORMER USED MUST BE DIMMABLE) •TEMPERED, SHOCK AND HEAT RESISTENT LENS •FIELD REPLACEABLE LED

## PRODUCT SPECIFICATIONS

| MATERIAL     | SOLID BRASS                 |
|--------------|-----------------------------|
| LENS         | CLEAR CONVEX TEMPERED GLASS |
| VOLTAGE      | 12V AC/DC                   |
| ILLUMINATION | UP TO 50 FT                 |
| LEAD WIRE    | 39"                         |



## PHONE: 818.772.0500 | FAX: 818.772.0599 | E-MAIL: SALES@C2CLIGHTS.COM