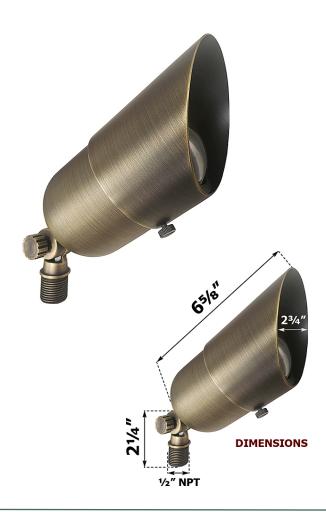

## PRODUCT SPECIFICATIONS

| MATERIAL     | SOLID BRASS                 |
|--------------|-----------------------------|
| LENS         | CLEAR CONVEX TEMPERED GLASS |
| VOLTAGE      | 12V AC/DC                   |
| ILLUMINATION | UP TO 50 FT                 |
| LEAD WIRE    | 39"                         |