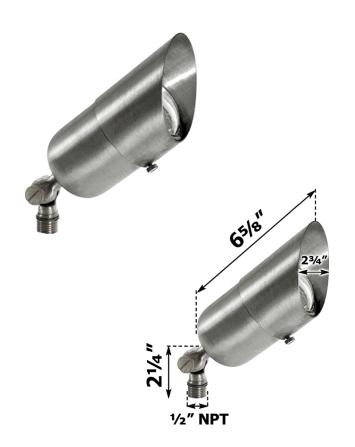

# PATRIOT STAINLESS STEEL

SRB-410SSLED

# PRODUCT SPECIFICATIONS

MATERIAL SOLID STAINLESS STEEL

LENS CLEAR CONVEX TEMPERED GLASS

VOLTAGE 12V AC/DC ILLUMINATION UP TO 50 FT

LEAD WIRE 39"