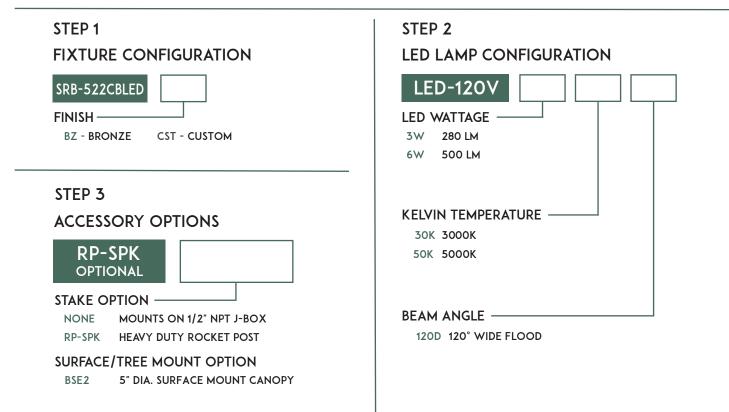

## LITTLE JAKE FLOOD 120V SRB-522CBLED-120V

## **KEY FEATURES**

•HEAVY GAUGE DIE-CAST BRASS •NATURAL BRONZE FINISH (OTHER FINISHES AVAILABLE, CONSULT FACTORY)

•DIMMABLE\*

•TEMPERED, SHOCK AND HEAT RESISTENT FROSTED LENS LENS •FIELD REPLACEABLE LED

## PRODUCT SPECIFICATIONS

| MATERIAL     | SOLID DIE-CAST BRASS     |
|--------------|--------------------------|
| LENS         | FROSTED TEMPERED GLASS   |
| VOLTAGE      | 120VAC LINE VOLTAGE      |
| ILLUMINATION | WIDE FLOOD / WALL WASHER |
| LEAD WIRE    | 39"                      |