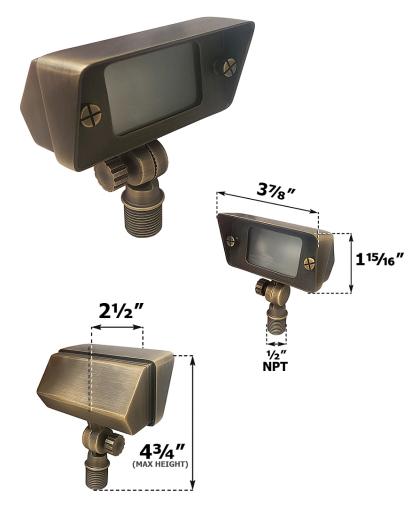

## LITTLE JAKE FLOOD 120V SRB-522CBLED-120V

## **KEY FEATURES**

•HEAVY GAUGE DIE-CAST BRASS •NATURAL BRONZE FINISH (OTHER FINISHES AVAILABLE, CONSULT FACTORY)

•DIMMABLE\*

•TEMPERED, SHOCK AND HEAT RESISTENT FROSTED LENS LENS •FIELD REPLACEABLE LED

## PRODUCT SPECIFICATIONS

| MATERIAL     | SOLID DIE-CAST BRASS     |
|--------------|--------------------------|
| LENS         | FROSTED TEMPERED GLASS   |
| VOLTAGE      | 120VAC LINE VOLTAGE      |
| ILLUMINATION | WIDE FLOOD / WALL WASHER |
| LEAD WIRE    | 39"                      |