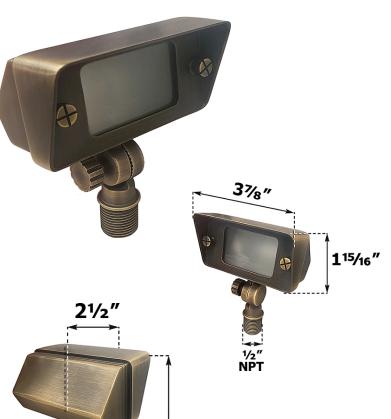

| PROJECT | DATE      |
|---------|-----------|
| TYPE    | CATALOG # |

# LITTLE JAKE FLOOD

SRB-522CBLED

## **KEY FEATURES**

- ·HEAVY GAUGE DIE-CAST BRASS
- •NATURAL BRONZE FINISH (OTHER FINISHES AVAILABLE, CONSULT FACTORY)
- •DIMMABLE\* (TRANSFORMER USED MUST BE DIMMABLE)
  •TEMPERED, SHOCK AND HEAT RESISTENT FROSTED LENS
  LENS •FIELD REPLACEABLE LED

## PRODUCT SPECIFICATIONS

MATERIAL SOLID DIE-CAST BRASS LENS FROSTED TEMPERED GLASS

VOLTAGE 12V AC/DC

ILLUMINATION WIDE FLOOD / WALL WASHER

LEAD WIRE 39"

## STEP 1

## FIXTURE CONFIGURATION

43/4"

SRB-522CBLED FINISH

BZ - BRONZE

CST - CUSTOM

#### STEP 3

## **ACCESSORY OPTIONS**

P-SPK INCLUDED

**STAKE OPTION -**

P-SPK STANDARD PVC STAKE
RP-SPK HEAVY DUTY ROCKET POST

SURFACE/TREE MOUNT OPTION

BSE1 2.75" DIA. CAST BRASS BA