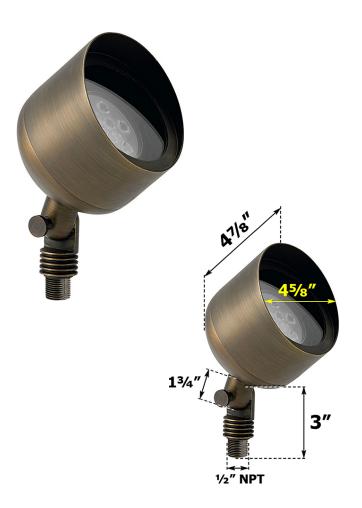

#### PRODUCT SPECIFICATIONS

**SOLID DIE-CAST BRASS** MATERIAL

**CLEAR CONVEX TEMPERED GLASS** LENS

VOLTAGE 12V AC/DC ILLUMINATION UP TO 50 FT

LEAD WIRE 39"