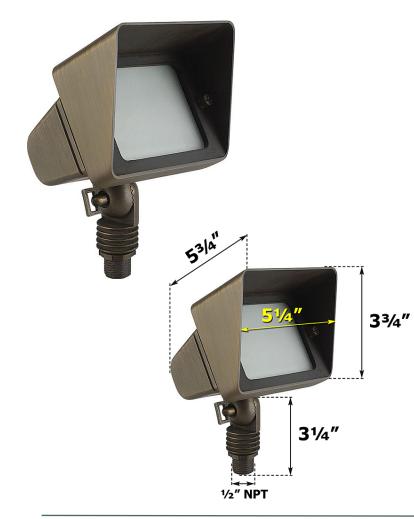

## BIG JAKE FLOOD 120V

SRB-553CBLED-120V

## PRODUCT SPECIFICATIONS

| MATERIAL     | SOLID DIE-CAST BRASS     |
|--------------|--------------------------|
| LENS         | FROSTED TEMPERED GLASS   |
| VOLTAGE      | 120VAC LINE VOLTAGE      |
| ILLUMINATION | WIDE FLOOD / WALL WASHER |
| LEAD WIRE    | 39"                      |