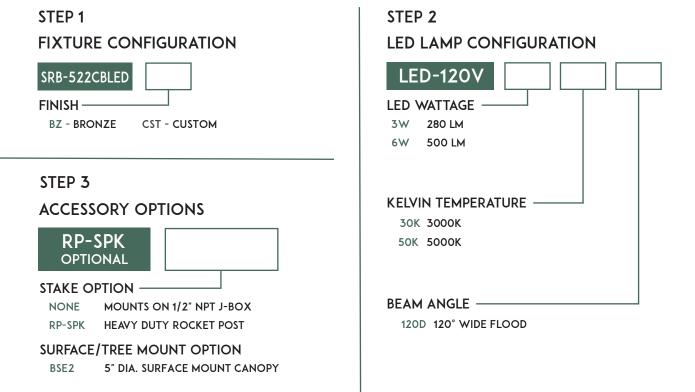

## BIG JAKE FLOOD 120V

SRB-553CBLED-120V

## **KEY FEATURES**

•HEAVY GAUGE DIE-CAST BRASS •NATURAL BRONZE FINISH (OTHER FINISHES AVAILABLE, CONSULT FACTORY)

•DIMMABLE\*

•TEMPERED, SHOCK AND HEAT RESISTENT FROSTED LENS LENS •FIELD REPLACEABLE LED

## PRODUCT SPECIFICATIONS

| MATERIAL     | SOLID DIE-CAST BRASS     |
|--------------|--------------------------|
| LENS         | FROSTED TEMPERED GLASS   |
| VOLTAGE      | 120VAC LINE VOLTAGE      |
| ILLUMINATION | WIDE FLOOD / WALL WASHER |
| LEAD WIRE    | 39"                      |