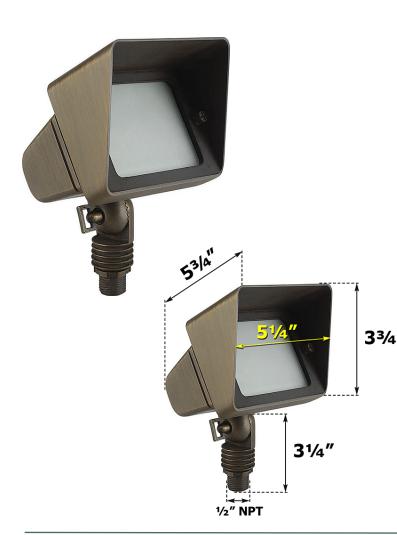

#### **KEY FEATURES**

- ·HEAVY GAUGE DIE-CAST BRASS
- ·NATURAL BRONZE FINISH (OTHER FINISHES AVAILABLE, CONSULT FACTORY)
- •DIMMABLE\* (TRANSFORMER USED MUST BE DIMMABLE) 33/4" ·TEMPERED, SHOCK AND HEAT RESISTENT FROSTED LENS LENS •FIELD REPLACEABLE LED

#### PRODUCT SPECIFICATIONS

**SOLID DIE-CAST BRASS** MATERIAL

LENS CLEAR CONVEX TEMPERED GLASS

VOLTAGE 12V AC/DC

ILLUMINATION WIDE FLOOD / WALL WASHER

LEAD WIRE 39"