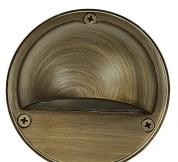

## HALF MOON STEP/DECK LIGHT 120V

SRD-406LED-120V - SURFACE MOUNT

## **KEY FEATURES**

- ·HEAVY GAUGE DIE-CAST BRASS
- •NATURAL BRONZE FINISH (OTHER FINISHES AVAILABLE, CONSULT FACTORY)
- **·DIMMABLE**
- •TEMPERED, SHOCK AND HEAT RESISTENT FROSTED LENS LENS •FIELD REPLACEABLE LED

## PRODUCT SPECIFICATIONS

MATERIAL SOLID DIE-CAST BRASS
LENS FROSTED TEMPERED GLASS
VOLTAGE 120VAC LINE VOLTAGE

ILLUMINATION WIDE FLOOD / STEP / DECK PATH

LEAD WIRE 39"