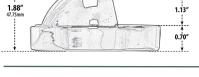

## PRODUCT SPECIFICATIONS

MATERIAL SOLID DIE-CAST BRASS
LENS FROSTED TEMPERED GLASS
VOLTAGE 120VAC LINE VOLTAGE

ILLUMINATION WIDE FLOOD / STEP / DECK PATH

LEAD WIRE 39"