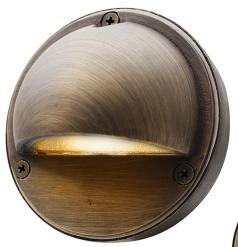

## HALF MOON STEP/DECK LIGHT 120V

SRD-406LED-120V - SURFACE MOUNT

## **KEY FEATURES**

- ·HEAVY GAUGE DIE-CAST BRASS
- •NATURAL BRONZE FINISH (OTHER FINISHES AVAILABLE, CONSULT FACTORY)
- **·DIMMABLE**
- •TEMPERED, SHOCK AND HEAT RESISTENT FROSTED LENS LENS •FIELD REPLACEABLE LED

## PRODUCT SPECIFICATIONS

MATERIAL SOLID DIE-CAST BRASS
LENS FROSTED TEMPERED GLASS
VOLTAGE 120VAC LINE VOLTAGE

ILLUMINATION WIDE FLOOD / STEP / DECK PATH

LEAD WIRE 39"