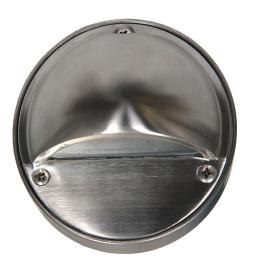

# HALF MOON STEP/DECK LIGHT

SRD-406SSLED - SURFACE MOUNT

#### **KEY FEATURES**

- •HEAVY GAUGE DIE-CAST BRASS (STAINLESS STEEL ELECTROPLATED)
- **·STAINLESS STEEL FINISH**

### PRODUCT SPECIFICATIONS

MATERIAL DIE-CAST BRASS (ELECTROPLATED STAINLESS STEEL)

LENS FROSTED TEMPERED GLASS

VOLTAGE 12V AC/DC

ILLUMINATION WIDE FLOOD / STEP / DECK PATH

LEAD WIRE 39"