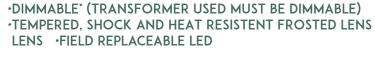

### PRODUCT SPECIFICATIONS

MATERIAL DIE-CAST BRASS (ELECTROPLATED STAINLESS STEEL)

LENS FROSTED TEMPERED GLASS

VOLTAGE 12V AC/DC

ILLUMINATION WIDE FLOOD / STEP / DECK PATH

LEAD WIRE 39"