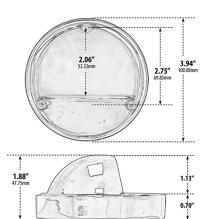

### PRODUCT SPECIFICATIONS

MATERIAL DIE-CAST BRASS (ELECTROPLATED STAINLESS STEEL)

LENS FROSTED TEMPERED GLASS

VOLTAGE 12V AC/DC

ILLUMINATION WIDE FLOOD / STEP / DECK PATH

LEAD WIRE 39"