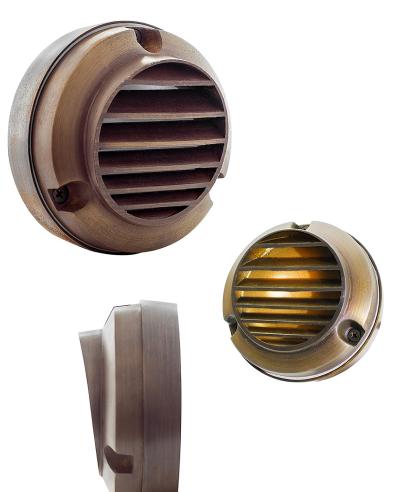

## SUNSET LOUVERED STEP/DECK LIGHT

SRD-407LED-120V - SURFACE OR RECESSED MOUNT

### **KEY FEATURES**

- ·HEAVY GAUGE DIE-CAST BRASS
- •NATURAL BRONZE FINISH (OTHER FINISHES AVAILABLE, CONSULT FACTORY)
- **·DIMMABLE**
- •TEMPERED, SHOCK AND HEAT RESISTENT FROSTED LENS LENS •FIELD REPLACEABLE LED

### PRODUCT SPECIFICATIONS

MATERIAL SOLID DIE-CAST BRASS
LENS FROSTED TEMPERED GLASS
VOLTAGE 120VAC LINE VOLTAGE

ILLUMINATION WIDE FLOOD / STEP / DECK PATH

LEAD WIRE 39"