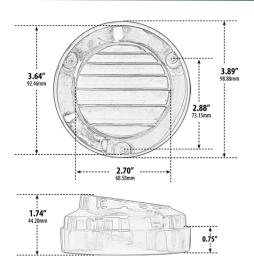

### PRODUCT SPECIFICATIONS

MATERIAL SOLID DIE-CAST BRASS
LENS FROSTED TEMPERED GLASS
VOLTAGE 120VAC LINE VOLTAGE

ILLUMINATION WIDE FLOOD / STEP / DECK PATH

LEAD WIRE 39"