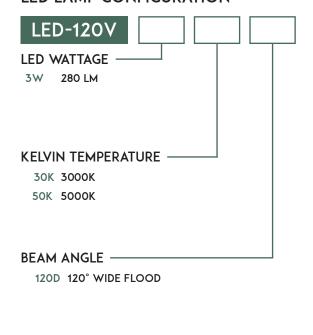

| PROJECT | DATE      |
|---------|-----------|
| TYPE    | CATALOG # |

## SUNSET LOUVERED STEP/DECK LIGHT

SRD-407LED-120V - SURFACE OR RECESSED MOUNT

### **KEY FEATURES**

- ·HEAVY GAUGE DIE-CAST BRASS
- •NATURAL BRONZE FINISH (OTHER FINISHES AVAILABLE, CONSULT FACTORY)
- **·DIMMABLE**
- •TEMPERED, SHOCK AND HEAT RESISTENT FROSTED LENS LENS •FIELD REPLACEABLE LED

### PRODUCT SPECIFICATIONS

MATERIAL SOLID DIE-CAST BRASS
LENS FROSTED TEMPERED GLASS
VOLTAGE 120VAC LINE VOLTAGE

ILLUMINATION WIDE FLOOD / STEP / DECK PATH

LEAD WIRE 39"

# STEP 1 FIXTURE CONFIGURATION

SRD-407LED

FINISH

BZ - BRONZE CST - CUSTOM



### STEP 2

#### LED LAMP CONFIGURATION