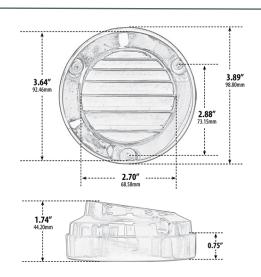

## PRODUCT SPECIFICATIONS

MATERIAL SOLID DIE-CAST BRASS LENS FROSTED TEMPERED GLASS

VOLTAGE 12V AC/DC

ILLUMINATION WIDE FLOOD / STEP / DECK PATH

LEAD WIRE 39"