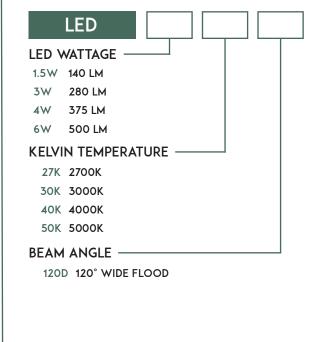

| PROJECT | DATE      |
|---------|-----------|
| TYPE    | CATALOG # |

## SUNSET LOUVERED STEP/DECK LIGHT

SRD-407LED - SURFACE OR RECESSED MOUNT

### **KEY FEATURES**

- ·HEAVY GAUGE DIE-CAST BRASS
- •NATURAL BRONZE FINISH (OTHER FINISHES AVAILABLE, CONSULT FACTORY)
- •DIMMABLE\* (TRANSFORMER USED MUST BE DIMMABLE)
- •TEMPERED, SHOCK AND HEAT RESISTENT FROSTED LENS LENS •FIELD REPLACEABLE LED

## PRODUCT SPECIFICATIONS

MATERIAL SOLID DIE-CAST BRASS LENS FROSTED TEMPERED GLASS

VOLTAGE 12V AC/DC

ILLUMINATION WIDE FLOOD / STEP / DECK PATH

LEAD WIRE 39"

# STEP 1 FIXTURE CONFIGURATION

SRD-407LED

FINISH

BZ - BRONZE CST - CUSTOM



## STEP 2

#### LED LAMP CONFIGURATION