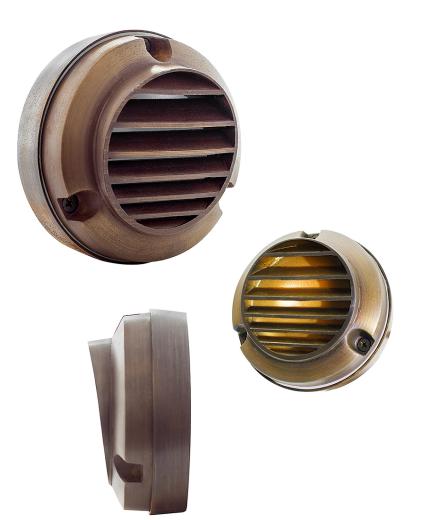

## SUNSET LOUVERED STEP/DECK LIGHT

SRD-407LED - SURFACE OR RECESSED MOUNT

### **KEY FEATURES**

- ·HEAVY GAUGE DIE-CAST BRASS
- •NATURAL BRONZE FINISH (OTHER FINISHES AVAILABLE, CONSULT FACTORY)
- •DIMMABLE\* (TRANSFORMER USED MUST BE DIMMABLE)
- •TEMPERED, SHOCK AND HEAT RESISTENT FROSTED LENS LENS •FIELD REPLACEABLE LED

## PRODUCT SPECIFICATIONS

MATERIAL SOLID DIE-CAST BRASS LENS FROSTED TEMPERED GLASS

VOLTAGE 12V AC/DC

ILLUMINATION WIDE FLOOD / STEP / DECK PATH

LEAD WIRE 39"