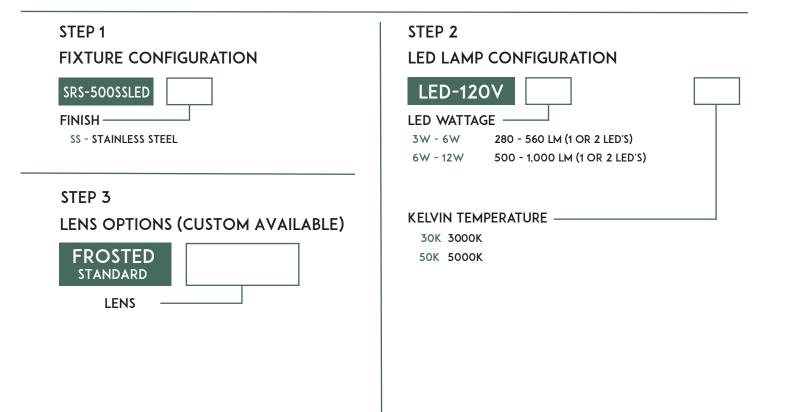

pth

| PROJECT | DATE      |
|---------|-----------|
| ТҮРЕ    | CATALOG # |

## BIG DAN 120V OPEN FACE STEP LIGHT SRS-500SSLED - RECESSED MOUNT 120V

## **KEY FEATURES**

•HEAVY GAUGE SOLID STAINLESS STEEL (COVER) WITH FROSTED LENS (STANDARD), HOUSING IS BRASS (OTHER LENS COLORS AVAILABLE, CONSULT FACTORY)

•DIMMABLE

•TEMPERED, SHOCK AND HEAT RESISTENT FROSTED LENS •FIELD REPLACEABLE LED

## PRODUCT SPECIFICATIONS

| MATERIAL     | SOLID STAINLESS STEEL (COVER) BRASS HOUSING |
|--------------|---------------------------------------------|
| LENS         | FROSTED TEMPERED GLASS                      |
| VOLTAGE      | 120VAC                                      |
| ILLUMINATION | WIDE FLOOD / STEP / DECK PATH               |
| LEAD WIRE    | 39"                                         |



PHONE: 818.772.0500 | FAX: 818.772.0599 | E-MAIL: SALES@C2CLIGHTS.COM