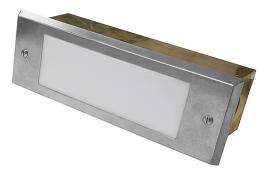

## BIG DAN 120V OPEN FACE STEP LIGHT SRS-500SSLED - RECESSED MOUNT 120V

## **KEY FEATURES**

•HEAVY GAUGE SOLID STAINLESS STEEL (COVER) WITH FROSTED LENS (STANDARD), HOUSING IS BRASS (OTHER LENS COLORS AVAILABLE, CONSULT FACTORY)

•DIMMABLE

•TEMPERED, SHOCK AND HEAT RESISTENT FROSTED LENS •FIELD REPLACEABLE LED

## PRODUCT SPECIFICATIONS

| MATERIAL     | SOLID STAINLESS STEEL (COVER) BRASS HOUSING |
|--------------|---------------------------------------------|
| LENS         | FROSTED TEMPERED GLASS                      |
| VOLTAGE      | 120VAC                                      |
| ILLUMINATION | WIDE FLOOD / STEP / DECK PATH               |
| LEAD WIRE    | 39"                                         |