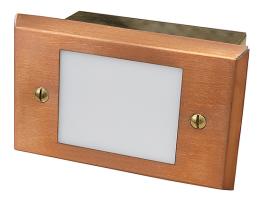

# LITTLE DAN 120V OPEN FACE STEP LIGHT

SRS-501CLED - RECESSED MOUNT 12V

## **KEY FEATURES**

- •HEAVY GAUGE SOLID RAW COPPER (COVER) WITH FROSTED LENS (STANDARD), HOUSING IS BRASS (OTHER LENS COLORS AVAILABLE, CONSULT FACTORY).
- **·DIMMABLE**
- •TEMPERED, SHOCK AND HEAT RESISTENT FROSTED LENS LENS •FIELD REPLACEABLE LED

### PRODUCT SPECIFICATIONS

MATERIAL SOLID RAW COPPER (COVER) BRASS HOUSING

LENS FROSTED TEMPERED GLASS

VOLTAGE 120VAC

ILLUMINATION WIDE FLOOD / STEP / DECK PATH

LEAD WIRE 39"

| STEP 1                |
|-----------------------|
| FIXTURE CONFIGURATION |