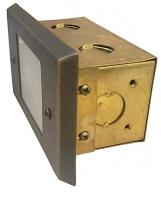

# DIMENSIONS (COVER): 43/4" Length x 3" Height x 1/4" Depth

# DIMENSIONS (HOUSING): 4" Length x 21/4" Height x 23/4" Depth

| PROJECT | DATE      |
|---------|-----------|
| TYPE    | CATALOG # |

### PRODUCT SPECIFICATIONS

MATERIAL SOLID DIE-CAST BRASS LENS FROSTED TEMPERED GLASS

VOLTAGE 120VAC

ILLUMINATION WIDE FLOOD / STEP / DECK PATH

LEAD WIRE 39"

| STEP 1         |               |
|----------------|---------------|
| <b>FIXTURE</b> | CONFIGURATION |