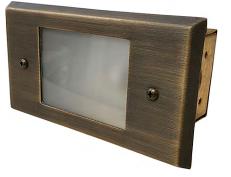

# LITTLE DAN 120V OPEN FACE STEP LIGHT

SRS-501LED - RECESSED MOUNT 120V

#### **KEY FEATURES**

- •HEAVY GAUGE SOLID BRASS WITH FROSTED LENS (STANDARD)
- •NATURAL BRONZE FINISH (OTHER FINISHES AND LENS COLORS AVAILABLE, CONSULT FACTORY)
- ·DIMMABLE
- •TEMPERED, SHOCK AND HEAT RESISTENT FROSTED LENS LENS •FIELD REPLACEABLE LED

### PRODUCT SPECIFICATIONS

MATERIAL SOLID DIE-CAST BRASS LENS FROSTED TEMPERED GLASS

VOLTAGE 120VAC

ILLUMINATION WIDE FLOOD / STEP / DECK PATH

LEAD WIRE 39"

| STEP 1         |               |
|----------------|---------------|
| <b>FIXTURE</b> | CONFIGURATION |