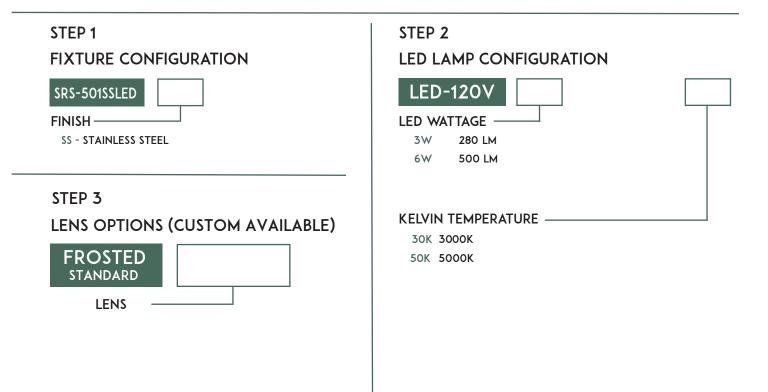

## LITTLE DAN 120V OPEN FACE STEP LIGHT SRS-501SSLED - RECESSED MOUNT 12V

## **KEY FEATURES**

•HEAVY GAUGE SOLID STAINLESS STEEL (COVER) WITH FROSTED LENS (STANDARD), HOUSING IS BRASS (OTHER LENS COLORS AVAILABLE, CONSULT FACTORY).

•DIMMABLE

•TEMPERED, SHOCK AND HEAT RESISTENT FROSTED LENS LENS •FIELD REPLACEABLE LED

## PRODUCT SPECIFICATIONS

| MATERIAL     | SOLID STAINLESS STEEL (COVER) BRASS HOUSING |
|--------------|---------------------------------------------|
| LENS         | FROSTED TEMPERED GLASS                      |
| VOLTAGE      | 120VAC                                      |
| ILLUMINATION | WIDE FLOOD / STEP / DECK PATH               |
| LEAD WIRE    | 39"                                         |