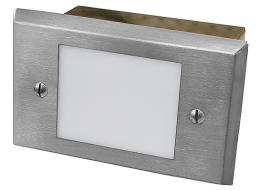

## LITTLE DAN 120V OPEN FACE STEP LIGHT SRS-501SSLED - RECESSED MOUNT 12V

## **KEY FEATURES**

•HEAVY GAUGE SOLID STAINLESS STEEL (COVER) WITH FROSTED LENS (STANDARD), HOUSING IS BRASS (OTHER LENS COLORS AVAILABLE, CONSULT FACTORY).

•DIMMABLE

•TEMPERED, SHOCK AND HEAT RESISTENT FROSTED LENS LENS •FIELD REPLACEABLE LED

## PRODUCT SPECIFICATIONS

| MATERIAL     | SOLID STAINLESS STEEL (COVER) BRASS HOUSING |
|--------------|---------------------------------------------|
| LENS         | FROSTED TEMPERED GLASS                      |
| VOLTAGE      | 120VAC                                      |
| ILLUMINATION | WIDE FLOOD / STEP / DECK PATH               |
| LEAD WIRE    | 39"                                         |