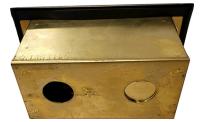

DIMENSIONS (COVER): 4<sup>3</sup>/<sub>4</sub>" Length x 3" Height x <sup>1</sup>/<sub>4</sub>" Depth

DIMENSIONS (HOUSING): 4" Length x 2<sup>1</sup>/<sub>4</sub>" Height

x 2¾″ Depth

| PROJECT | DATE      |
|---------|-----------|
| ТҮРЕ    | CATALOG # |

## PRODUCT SPECIFICATIONS

| MATERIAL     | SOLID DIE-CAST BRASS          |
|--------------|-------------------------------|
| LENS         | FROSTED TEMPERED GLASS        |
| VOLTAGE      | 120VAC                        |
| ILLUMINATION | WIDE FLOOD / STEP / DECK PATH |
| LEAD WIRE    | 39"                           |