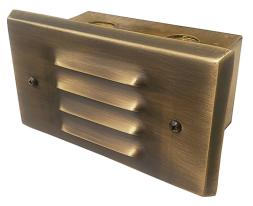

# LITTLE REX 120V LOUVERED FACE STEP LIGHT SRS-503LED - RECESSED MOUNT 120V

## **KEY FEATURES**

•HEAVY GAUGE SOLID BRASS WITH FROSTED LENS (STANDARD) •NATURAL BRONZE FINISH (OTHER FINISHES AND LENS COLORS AVAILABLE, CONSULT FACTORY)

•DIMMABLE

•TEMPERED, SHOCK AND HEAT RESISTENT FROSTED LENS LENS •FIELD REPLACEABLE LED

## PRODUCT SPECIFICATIONS

| MATERIAL     | SOLID DIE-CAST BRASS          |
|--------------|-------------------------------|
| LENS         | FROSTED TEMPERED GLASS        |
| VOLTAGE      | 120VAC                        |
| ILLUMINATION | WIDE FLOOD / STEP / DECK PATH |
| LEAD WIRE    | 39"                           |