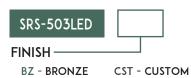

sup>/<sub>4</sub>" Height

x 2¾″ Depth

| PROJECT | DATE      |
|---------|-----------|
| ТҮРЕ    | CATALOG # |

# LITTLE REX 120V LOUVERED FACE STEP LIGHT SRS-503LED - RECESSED MOUNT 120V

## **KEY FEATURES**

•HEAVY GAUGE SOLID BRASS WITH FROSTED LENS (STANDARD) •NATURAL BRONZE FINISH (OTHER FINISHES AND LENS COLORS AVAILABLE, CONSULT FACTORY)

•DIMMABLE

•TEMPERED, SHOCK AND HEAT RESISTENT FROSTED LENS LENS •FIELD REPLACEABLE LED

## PRODUCT SPECIFICATIONS

| MATERIAL     | SOLID DIE-CAST BRASS          |
|--------------|-------------------------------|
| LENS         | FROSTED TEMPERED GLASS        |
| VOLTAGE      | 120VAC                        |
| ILLUMINATION | WIDE FLOOD / STEP / DECK PATH |
| LEAD WIRE    | 39"                           |

#### **STEP 1**

FIXTURE CONFIGURATION



## STEP 2

## LED LAMP CONFIGURATION



PHONE: 818.772.0500 | FAX: 818.772.0599 | E-MAIL: SALES@C2CLIGHTS.COM