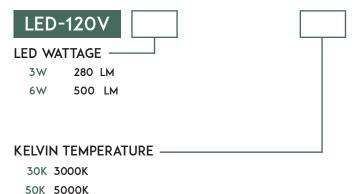

## LED LAMP CONFIGURATION

PHONE: 818.772.0500 | FAX: 818.772.0599 | E-MAIL: SALES@C2CLIGHTS.COM