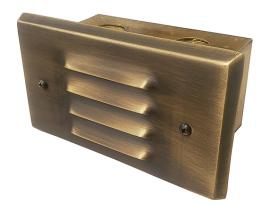

### LITTLE REX 12V LOUVERED FACE STEP LIGHT

SRS-503LED - RECESSED MOUNT 12V

#### **KEY FEATURES**

- •HEAVY GAUGE SOLID BRASS WITH FROSTED LENS (STANDARD)
  •NATURAL BRONZE FINISH (OTHER FINISHES AND LENS COLORS AVAILABLE, CONSULT FACTORY)
- •DIMMABLE\* (TRANSFORMER USED MUST BE DIMMABLE)
  •TEMPERED, SHOCK AND HEAT RESISTENT FROSTED LENS
  LENS •FIELD REPLACEABLE LED

#### PRODUCT SPECIFICATIONS

MATERIAL SOLID DIE-CAST BRASS LENS FROSTED TEMPERED GLASS

VOLTAGE 12V AC/DC

ILLUMINATION WIDE FLOOD / STEP / DECK PATH

LEAD WIRE 39"