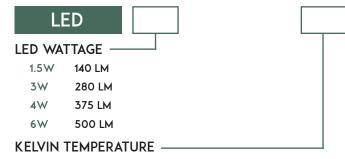

4" Depth

### DIMENSIONS (HOUSING): 4" Length x 21/4" Height x 23/4" Depth

| PROJECT | DATE      |
|---------|-----------|
| TYPE    | CATALOG # |

### LITTLE REX 12V LOUVERED FACE STEP LIGHT

SRS-503LED - RECESSED MOUNT 12V

#### **KEY FEATURES**

- •HEAVY GAUGE SOLID BRASS WITH FROSTED LENS (STANDARD)
  •NATURAL BRONZE FINISH (OTHER FINISHES AND LENS COLORS AVAILABLE, CONSULT FACTORY)
- •DIMMABLE\* (TRANSFORMER USED MUST BE DIMMABLE)
  •TEMPERED, SHOCK AND HEAT RESISTENT FROSTED LENS
  LENS •FIELD REPLACEABLE LED

#### PRODUCT SPECIFICATIONS

MATERIAL SOLID DIE-CAST BRASS LENS FROSTED TEMPERED GLASS

VOLTAGE 12V AC/DC

ILLUMINATION WIDE FLOOD / STEP / DECK PATH

LEAD WIRE 39"

# STEP 1 FIXTURE CONFIGURATION

SRS-503LED

FINISH

BZ - BRONZE CST - CUSTOM

# STEP 2 LED LAMP CONFIGURATION



27K 2700K

30K 3000K

40K 4000K

50K 5000K