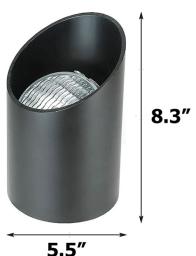

# 12V LED PAR36 Reversible Well Light

SRW-300LED IN-GROUND WELL LIGHT

### PRODUCT SPECIFICATIONS

MATERIAL PVC WITH STAINLESS STEEL LAMPHOLDER

LENS CLEAR TEMPERED GLASS

VOLTAGE 12V AC/DC ILLUMINATION UP TO 50 FT

LEAD WIRE 39"