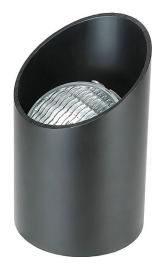

# 12V LED PAR36 Reversible Well Light

SRW-300LED IN-GROUND WELL LIGHT

### **KEY FEATURES**

•HEAVY DUTY PVC TUBING WITH STAINLESS STEEL FULLY ADJUSTABLE LAMP HOLDER

- ·DIMMABLE\* (DEPENDING ON LED OPTION SELECTED)
- OPTIONAL COVERS AVAILABLE
- ·FIELD REPLACEABLE LED

### PRODUCT SPECIFICATIONS

MATERIAL PVC WITH STAINLESS STEEL LAMPHOLDER

LENS CLEAR TEMPERED GLASS

VOLTAGE 12V AC/DC ILLUMINATION UP TO 50 FT

LEAD WIRE 39"