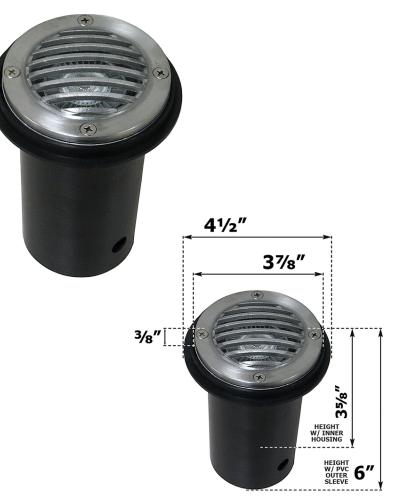

# LITTLE WILL SS LOUVERED FACE

SRW-602SS-LED IN-GROUND WELL LIGHT

## PRODUCT SPECIFICATIONS

MATERIAL STAINLESS STEEL (TOP), FIBERGLASS (BOTTOM)

LENS CLEAR TEMPERED GLASS

VOLTAGE 12V AC/DC ILLUMINATION UP TO 40 FT

LEAD WIRE 39"