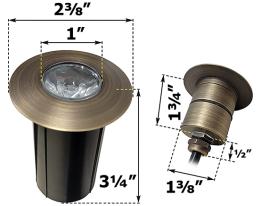

## PRODUCT SPECIFICATIONS

MATERIAL DIE-CAST BRASS WITH PVC OUTER SLEEVES

LENS CLEAR TEMPERED GLASS

VOLTAGE 12V AC/DC ILLUMINATION UP TO 15 FT

LEAD WIRE 39"