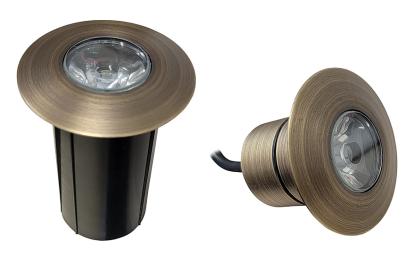

## **TINY TIM OPEN FACE 12V**

SRW-609CB-LED IN-GROUND MINI WELL LIGHT

## **KEY FEATURES**

- •HEAVY GAUGE SEALED DIE-CAST BRASS CONSTRUCTION
  •NATURAL BRONZE FINISH (OTHER FINISHES
  AVAILABLE, CONSULT FACTORY)
- \*DIMMABLE\* (TRANSFORMER USED MUST BE DIMMABLE)
- •TEMPERED, SHOCK AND HEAT RESISTENT LENS
- ·INTEGRATED LED

## PRODUCT SPECIFICATIONS

MATERIAL DIE-CAST BRASS WITH PVC OUTER SLEEVES

LENS CLEAR TEMPERED GLASS

VOLTAGE 12V AC/DC ILLUMINATION UP TO 15 FT

LEAD WIRE 39"