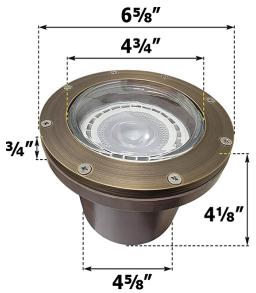

# **BIG WILL OPEN FACE PAR36**

SRW-611CB-LED IN-GROUND WELL LIGHT

### PRODUCT SPECIFICATIONS

MATERIAL CAST BRASS (TOP), FIBERGLASS (BOTTOM)

LENS CLEAR TEMPERED GLASS

VOLTAGE 12V AC/DC ILLUMINATION UP TO 50 FT

LEAD WIRE 39"

110D 110° VERY WIDE