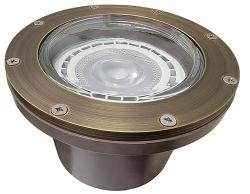

# **BIG WILL OPEN FACE PAR36**

SRW-611CB-LED IN-GROUND WELL LIGHT

### **KEY FEATURES**

- •HEAVY GAUGE DIE-CAST BRASS (TOP), FIBERGLASS BOTTOM •NATURAL BRONZE FINISH (OTHER FINISHES AVAILABLE, CONSULT FACTORY)
- ·DIMMABLE\* (TRANSFORMER USED MUST BE DIMMABLE)
- \*TEMPERED, SHOCK AND HEAT RESISTENT LENS
- •FIELD REPLACEABLE LED

### PRODUCT SPECIFICATIONS

MATERIAL CAST BRASS (TOP), FIBERGLASS (BOTTOM)

LENS CLEAR TEMPERED GLASS

VOLTAGE 12V AC/DC ILLUMINATION UP TO 50 FT

LEAD WIRE 39"

110D 110° VERY WIDE