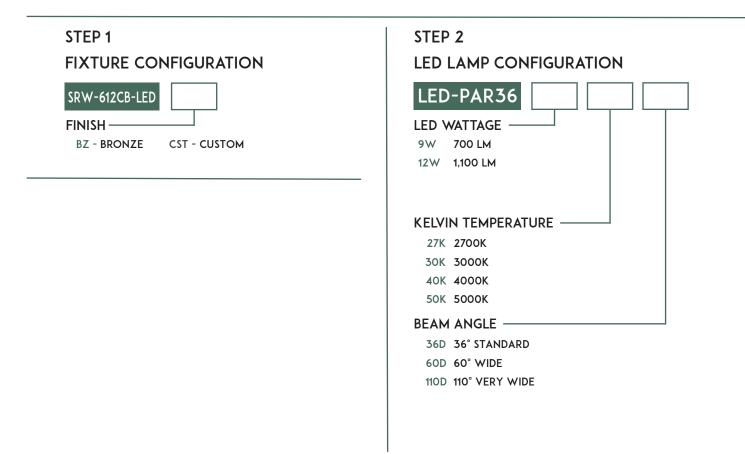

| PROJECT | DATE      |
|---------|-----------|
| ТҮРЕ    | CATALOG # |

## BIG LOU LOUVERED FACE PAR36 SRW-612CB-LED IN-GROUND WELL LIGHT

## **KEY FEATURES**

•HEAVY GAUGE DIE-CAST BRASS (TOP), FIBERGLASS BOTTOM •NATURAL BRONZE FINISH (OTHER FINISHES AVAILABLE, CONSULT FACTORY)

•DIMMABLE<sup>•</sup> (TRANSFORMER USED MUST BE DIMMABLE) •TEMPERED, SHOCK AND HEAT RESISTENT LENS •FIELD REPLACEABLE LED

## PRODUCT SPECIFICATIONS

| MATERIAL     | CAST BRASS (TOP), FIBERGLASS (BOTTOM) |
|--------------|---------------------------------------|
| LENS         | CLEAR TEMPERED GLASS                  |
| VOLTAGE      | 12V AC/DC                             |
| ILLUMINATION | UP TO 50 FT                           |
| LEAD WIRE    | 39"                                   |