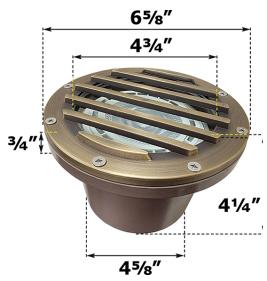

## PRODUCT SPECIFICATIONS

| MATERIAL     | CAST BRASS (TOP), FIBERGLASS (BOTTOM) |
|--------------|---------------------------------------|
| LENS         | CLEAR TEMPERED GLASS                  |
| VOLTAGE      | 12V AC/DC                             |
| ILLUMINATION | UP TO 50 FT                           |
| LEAD WIRE    | 39"                                   |