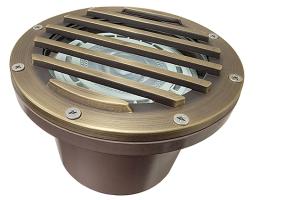

## BIG LOU LOUVERED FACE PAR36 SRW-612CB-LED IN-GROUND WELL LIGHT

## **KEY FEATURES**

•HEAVY GAUGE DIE-CAST BRASS (TOP), FIBERGLASS BOTTOM •NATURAL BRONZE FINISH (OTHER FINISHES AVAILABLE, CONSULT FACTORY)

•DIMMABLE<sup>•</sup> (TRANSFORMER USED MUST BE DIMMABLE) •TEMPERED, SHOCK AND HEAT RESISTENT LENS •FIELD REPLACEABLE LED