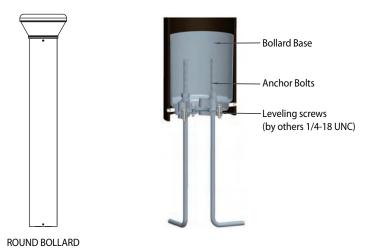

## **Installation instructions**

- 1. Place the Bollard base over Anchor Bolts.
- 2. Loosely tighten the washers and nuts provided. Tighten all nuts and screws.
- Be sure supply leads extend far enough to make fixture connections. Wiring connections can be made now.
- 4. Slide the bollard over on bollard base lined up with the grooves. Be sure to check the LED position on the Bollard.
- 5. Use the four set screws to secure the bollard to the bollard base.

## **TOOLS REQUIRED**

| Mounting Type | Accessory          | Quantity |
|---------------|--------------------|----------|
|               | Bollard Base       | 1        |
| @             | M8-SS nuts         | 4        |
|               | Anchor Bolts       | 4        |
|               | Spring Washer      | 4        |
| 9             | Round Screw Washer | 4        |