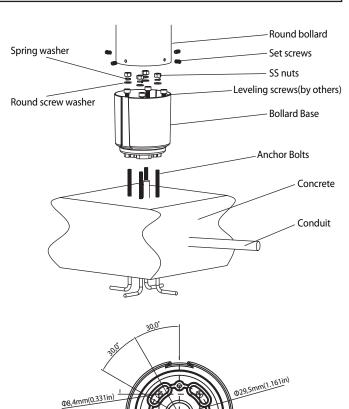

## **Installation instructions**

- 1. Place the Bollard base over Anchor Bolts.
- 2. Loosely tighten the washers and nuts provided. Tighten all nuts and screws.
- Be sure supply leads extend far enough to make fixture connections. Wiring connections can be made now.
- 4. Slide the bollard over on bollard base lined up with the grooves. Be sure to check the LED position on the Bollard.
- 5. Use the four set screws to secure the bollard to the bollard base.

ANCHOR BOLT TEMPLATE FOR LED BOLLARD

## **TOOLS REQUIRED**

| Mounting Type | Accessory          | Quantity |
|---------------|--------------------|----------|
|               | Bollard Base       | 1        |
| @             | M8-SS nuts         | 4        |
|               | Anchor Bolts       | 4        |
|               | Spring Washer      | 4        |
| 9             | Round Screw Washer | 4        |