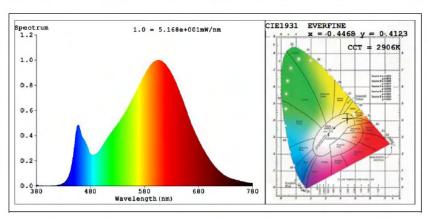

|
| 1X4 FT       | 50" X 4.3" X 14"  | 4.7 kg/pc | 11.1kg/ctn |
| 12"X48"X.35" | 2pcs/carton       |           |            |
| 2X4 FT       | 50" X 4.3" X 26"  | 8.9kg/pc  | 18.6/ctn   |
| 24"X48".35"  | 2pcs/carton       |           |            |

# Warning:

- . Please use the product within the specified range of voltage.
- Please follow the correct installation steps to install the product, and do not touch when it is working.
- Please turn power off when installing and removing the products to avoid risk of electric shock.
- . Please install the panel in the correct sized fixture.
- . Do not look directly at LED light source for a long time.

| JOB NAME: _ |  |
|-------------|--|
| DATE: _     |  |
| TVDE:       |  |













# LED Panel Light (1X4)

## **Photometrics:**





#### **Illuminance Plots**



#### ISOLUX DIAGRAM



# ISOCANDELA DIAGRAM



#### Photometric Data