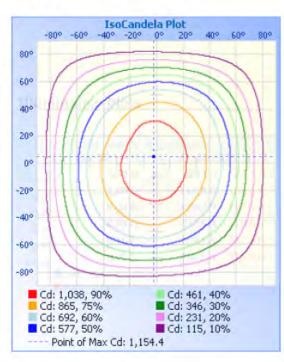

X.35" | 2pcs/carton       |           |            |
| 2X4 FT       | 50" X 4.3" X 26"  | 8.9kg/pc  | 18.6/ctn   |
| 24"X48".35"  | 2pcs/carton       |           |            |

# Warning:

- . Please use the product within the specified range of voltage.
- Please follow the correct installation steps to install the product, and do not touch when it is working.
- Please turn power off when installing and removing the products to avoid risk of electric shock.
- . Please install the panel in the correct sized fixture.
- . Do not look directly at LED light source for a long time.

| JOB NAME: _ |  |
|-------------|--|
| DATE: _     |  |
| TVDE:       |  |













# LED Panel Light (1X4)

## **Photometrics:**





#### **Illuminance Plots**



#### ISOLUX DIAGRAM



# ISOCANDELA DIAGRAM



#### Photometric Data