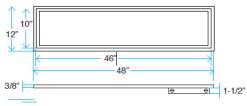

| DATE: |  |
|-------|--|
| TYPE  |  |







Clips located at the back of the panel

## **DIMENSIONS:**



12" x 48" x 1-7/8'

### **ACCESSORIES:**







LP-SRFC-1X4

LP-SSPD-1X4

LP-SAFETYCLIP

# LED Panel Light (1X4)

Superb brightness that saves 75% energy compared with traditional panel lights.

# **ELECTRICAL SPECIFICATIONS:**

Power efficiency: >0.87
Power factor: >0.9
High efficiency: 112lm/w

. Input voltage: AC100V $\sim$ 277V

Output voltage: 36VDCLED type: 4014SMD LM80

Color rendering index: Ra>83

. With external constant current power supply

#### **LIGHTING SPECIFICATIONS:**

Dimmable 0 ~ 10v Dimming

· Current (mA): 1100mA

Frequency range: 50Hz∼60Hz

Total harmonic distortion: ≤15 %

· Color temperature: 3500K, 4000K, 5000K

#### **HOUSING SPECIFICATIONS:**

. Material: AL+PMMA+PS

. Working temperature:  $\sim$  20  $\sim$  45  $^{\circ}$ C

. Storage temperature: ~ 25 ~ 65