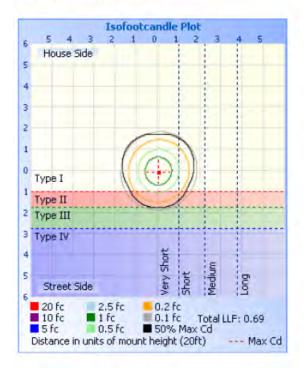

| 11.1kg/ctn |
| 12"X48"X.35" | 2pcs/carton       |           |            |
| 2X4 FT       | 50" X 4.3" X 26"  | 8.9kg/pc  | 18.6/ctn   |
| 24"X48".35"  | 2pcs/carton       |           |            |

# Warning:

- . Please use the product within the specified range of voltage.
- Please follow the correct installation steps to install the product, and do not touch when it is working.
- Please turn power off when installing and removing the products to avoid risk of electric shock.
- . Please install the panel in the correct sized fixture.
- . Do not look directly at LED light source for a long time.

| JOB NAME: _ |  |
|-------------|--|
| DATE: _     |  |
| TVDE:       |  |













# LED Panel Light (1X4)

## **Photometrics:**





#### **Illuminance Plots**



#### ISOLUX DIAGRAM



# ISOCANDELA DIAGRAM



#### Photometric Data