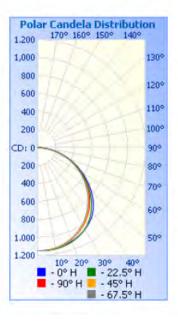

|           |            |
| 2X4 FT       | 50" X 4.3" X 26"  | 8.9kg/pc  | 18.6/ctn   |
| 24"X48".35"  | 2pcs/carton       |           |            |

# Warning:

- . Please use the product within the specified range of voltage.
- Please follow the correct installation steps to install the product, and do not touch when it is working.
- Please turn power off when installing and removing the products to avoid risk of electric shock.
- . Please install the panel in the correct sized fixture.
- . Do not look directly at LED light source for a long time.

| JOB NAME: _ |  |
|-------------|--|
| DATE: _     |  |
| TVDE:       |  |













# LED Panel Light (1X4)

## **Photometrics:**





#### **Illuminance Plots**



#### ISOLUX DIAGRAM



# ISOCANDELA DIAGRAM



#### Photometric Data