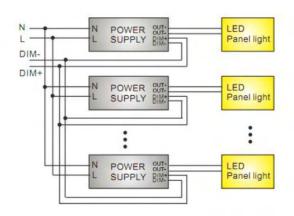

# LED Panel Light (1X4)

A. Wiring of the panel light with 0-10V dimmable driver