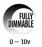

#### **LIGHTING SPECIFICATIONS:**

Dimmable 0 ~ 10v Dimming

· Current (mA): 1100mA

Frequency range: 50Hz∼60Hz

Total harmonic distortion: ≤15 %

· Color temperature: 3500K, 4000K, 5000K