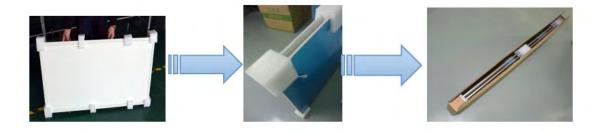

|
| LP-SAFETYCLIP | Earthquake clip for panel                        | 1рс              | The same of the sa |

# LED Panel Light (1X4)













A. Wiring of the panel light with 0-10V dimmable driver



# **Structure:**



# Package:



| PART NO.     | PACKAGE DIMENSION | N.W.      | G.W.       |
|--------------|-------------------|-----------|------------|
| 2x2 FT       | 26"X 4.3" X 26"   | 4.7 kg/pc | 9.8kg/ctn  |
| 24"X24"X.35" | 2pcs/carton       |           |            |
| 1X4 FT       | 50" X 4.3" X 14"  | 4.7 kg/pc | 11.1kg/ctn |
| 12"X48"X.35" | 2pcs/carton       |           |            |
| 2X4 FT       | 50" X 4.3" X 26"  | 8.9kg/pc  | 18.6/ctn   |
| 24"X48".35"  | 2pcs/carton       |           |            |

# Warning:

- . Please use the product within the specified range of voltage.
- Please follow the correct installation steps to install the product, and do not touch when it is working.
- Please turn power off when installing and removing the products to avoid risk of electric shock.
- . Please insta