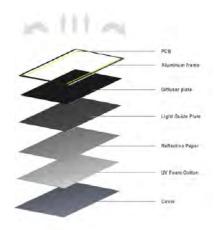

|
| LP-SAFETYCLIP | Earthquake clip for panel                        | 1рс              | The same of the sa |

# LED Panel Light (1X4)













A. Wiring of the panel light with 0-10V dimmable driver



# **Structure:**



# Package:



| PART NO.     | PACKAGE DIMENSION | N.W.      | G.W.       |
|--------------|-------------------|-----------|------------|
| 2x2 FT       | 26"X 4.3" X 26"   | 4.7 kg/pc | 9.8kg/ctn  |
| 24"X24"X.35" | 2pcs/carton       |           |            |
| 1X4 FT       | 50" X 4.3" X 14"  | 4.7 kg/pc | 11.1kg/ctn |
| 12"X48"X.35" | 2pcs/carton       |           |            |
| 2X4 FT       | 50" X 4.3" X 26"  | 8.9kg/pc  | 18.6/ctn   |
| 24"X48".35"  | 2pcs/carton       |           |            |

# Warning:

- . Please use the product within the specified range of voltage.
- Please follow the correct installation steps to install the product, and do not touch when it is working.
- Please turn power off when installing and removing the products to avoid risk of electric shock.
-