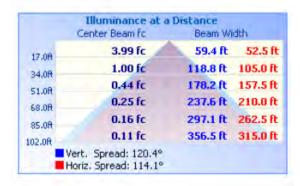

.3" X 14"  | 4.7 kg/pc | 11.1kg/ctn |
| 12"X48"X.35" | 2pcs/carton       |           |            |
| 2X4 FT       | 50" X 4.3" X 26"  | 8.9kg/pc  | 18.6/ctn   |
| 24"X48".35"  | 2pcs/carton       |           |            |

# Warning:

- . Please use the product within the specified range of voltage.
- Please follow the correct installation steps to install the product, and do not touch when it is working.
- Please turn power off when installing and removing the products to avoid risk of electric shock.
- . Please install the panel in the correct sized fixture.
- . Do not look directly at LED light source for a long time.

| JOB NAME: _ |  |
|-------------|--|
| DATE: _     |  |
| TVDE:       |  |













# LED Panel Light (1X4)

## **Photometrics:**





#### **Illuminance Plots**



#### ISOLUX DIAGRAM



# ISOCANDELA DIAGRAM



#### Photometric Data