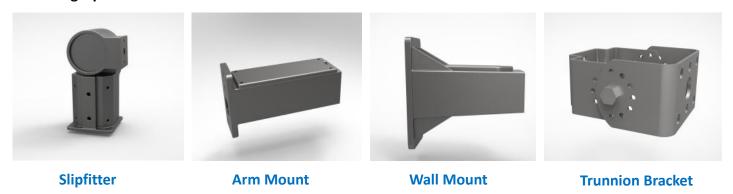

## Mounting:

 Multiple mounting options are available providing a solution for most outdoor applications like area, roadway, wall mount, flood, building accent and billboard lighting.

# **Mounting Options:**