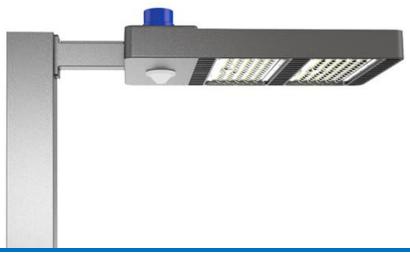

#### **General Description:**

The PSLN Parking Lot Light is a perfect fixture for parking lot poles and a perfect replacement for all shoebox style flood light that widely used everywhere.

#### **Construction:**

- -Stylish low-profile body that minimizes wind load and retains aesthetic pleasing appearance.
- -Corrosion resistant polyester powder coat finish, available in custom colors
- -Independent driver compartment separated from light engine that optimizing driver lifespan.
- -Cast aluminum structure that resists high shock and vibration

## Mounting:

 Multiple mounting options are available providing a solution for most outdoor applications like area, roadway, wall mount, flood, building accent and billboard lighting.