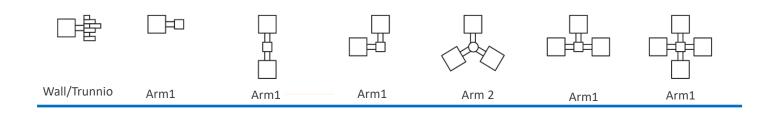

s   | lm/W    | ССТ         | CRI |
|--------------|---------|----------|---------|-------------|-----|
| PSLN-50W     | 50W     | 8,000lm  | 160lm/W | 3000K-5000K | 75+ |
| PSLN-80W     | 80W     | 12,000lm | 160lm/W | 3000K-5000K | 75+ |
| PSLN-100W    | 100W    | 16,000lm | 160lm/W | 3000K-5000K | 75+ |
| PSLN-120W    | 120W    | 19,200lm | 160lm/W | 3000K-5000K | 75+ |
| PSLN-150W    | 150W    | 24,000lm | 160lm/W | 3000K-5000K | 75+ |
| PSLN-200W    | 200W    | 32,000lm | 160lm/W | 3000K-5000K | 75+ |
| PSLN-300W    | 300W    | 48,000lm | 160lm/W | 3000K-5000K | 75+ |
| PSLN-400W    | 400W    | 64,000lm | 160lm/W | 3000K-5000K | 75+ |
| PSLN-500W    | 500W    | 80 000lm | 160lm/W | 3000K 5000K | 75+ |

## **Photometrics:**



# **Mounting Options:**



# **MOUNTING CONFIGURATION -**



# **Dimensions:**





400W/500W