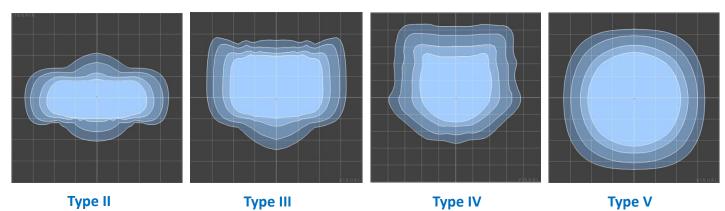

## Optical:

- -IES Type II, Type III, Type IV and Type V distribution patterns
- -Optics are interchangeable and easily replaceable
- -Optional house side shield/visor
- -Full range CCT from 3000K to 5000K

## **Photometrics:**