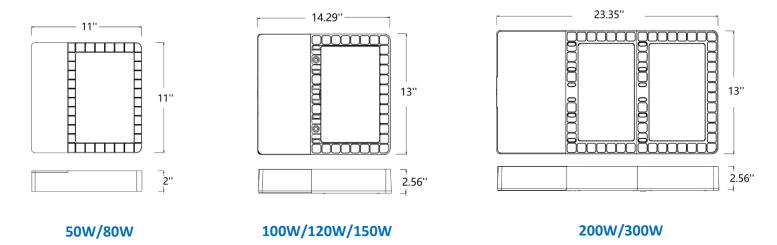

# **Dimensions:**

400W/500W

# Specs:

| Family Model | Wattage | Lumens   | lm/W    | ССТ         | CRI |
|--------------|---------|----------|---------|-------------|-----|
| PSLN-50W     | 50W     | 8,000lm  | 160lm/W | 3000K-5000K | 75+ |
| PSLN-80W     | 80W     | 12,000lm | 160lm/W | 3000K-5000K | 75+ |
| PSLN-100W    | 100W    | 16,000lm | 160lm/W | 3000K-5000K | 75+ |
| PSLN-120W    | 120W    | 19,200lm | 160lm/W | 3000K-5000K | 75+ |
| PSLN-150W    | 150W    | 24,000lm | 160lm/W | 3000K-5000K | 75+ |
| PSLN-200W    | 200W    | 32,000lm | 160lm/W | 3000K-5000K | 75+ |
| PSLN-300W    | 300W    | 48,000lm | 160lm/W | 3000K-5000K | 75+ |
| PSLN-400W    | 400W    | 64,000lm | 160lm/W | 3000K-5000K | 75+ |
| PSLN-500W    | 500W    | 80 000lm | 160lm/W | 3000K 5000K | 75+ |