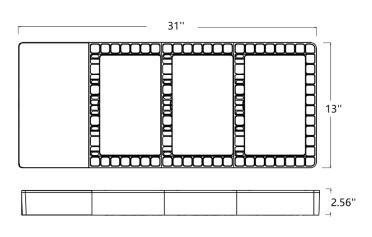

| CRI |
|--------------|---------|----------|---------|-------------|-----|
| PSLN-50W     | 50W     | 8,000lm  | 160lm/W | 3000K-5000K | 75+ |
| PSLN-80W     | 80W     | 12,000lm | 160lm/W | 3000K-5000K | 75+ |
| PSLN-100W    | 100W    | 16,000lm | 160lm/W | 3000K-5000K | 75+ |
| PSLN-120W    | 120W    | 19,200lm | 160lm/W | 3000K-5000K | 75+ |
| PSLN-150W    | 150W    | 24,000lm | 160lm/W | 3000K-5000K | 75+ |
| PSLN-200W    | 200W    | 32,000lm | 160lm/W | 3000K-5000K | 75+ |
| PSLN-300W    | 300W    | 48,000lm | 160lm/W | 3000K-5000K | 75+ |
| PSLN-400W    | 400W    | 64,000lm | 160lm/W | 3000K-5000K | 75+ |
| PSLN-500W    | 500W    | 80 000lm | 160lm/W | 3000K 5000K | 75+ |

## **Photometrics:**



# **Mounting Options:**



# **MOUNTING CONFIGURATION -**



# **Dimensions:**





400W/500W