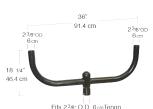

#### **Bullhorns:**

2 tenons for slip fitters. Bullhorns fit 2 3/8" (6cm) O.D. tenons and accommodate 2 3/8" (6cm) slip fitters. Steel tubing.150" and.200" thick welded with (4) 3/8" bolts for securing to pole.

## Weight:

22 lbs.