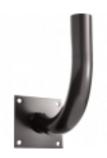

# **SRPS-MCB**

Bullhorn bracket safely supports commercial floodlights.

Color: N/A

Weight: 10.0 lbs

#### **Bullhorns:**

1 Tenon for slip fitters. Curved bracket. Bullhorns fit 2 3/8" (6cm) O.D. tenons and accommodate 2 3/8" (6cm) slip fitters. Steel tubing.150" and.200" thick welded with (4) 3/8" bolts for securing to pole.