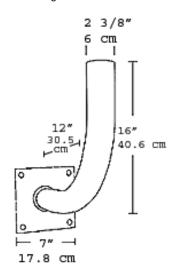

#### **Bullhorns:**

1 Tenon for slip fitters. Curved bracket. Bullhorns fit 2 3/8" (6cm) O.D. tenons and accommodate 2 3/8" (6cm) slip fitters. Steel tubing.150" and.200" thick welded with (4) 3/8" bolts for securing to pole.