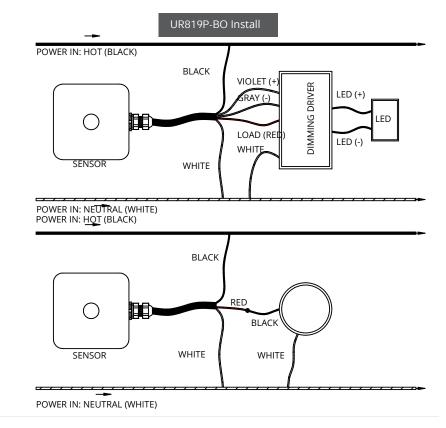

ower cord and fixture cord using wire connectors **F** (not provided)
- 8 Secure canopy plate **E** using screws **G** (not provided)



# Installation Instructions Orion High Bay UFA



- 1 Please make sure main power is off to avoid electricution.
- 2 Remove fixture parts from box.
- 3 Attached the chain with lock **A** (not provided) to the fixture Eyelet
- 4 Attached the joist chain mount **B** (not provided) to the building ceiling/joist.
- 5 Secure safety cable **D** (not provided) to the building ceiling/joist.



## Installation Instructions Orion High Bay

### UFA



- 1 Install sensor **G** to pilot holes located in the fixture and secure with screws **H** (provided)
- 2 Connect sensor **G** wires to fixture using wire connectors **I** (not provided)

#### URD-509SC Install







### Installation Instructions

## Orion High Bay **UFA**



- 1 Connect the emergency back up to the fixture or to the building joist and secure using screws J (not provided).
- 2 Join wires Live **K** from back up to fixture live using electrical screws (not provided).
- Join wires Neutral L from back up to fixture Neutral using electrical screws (not provided).
- 4 Join wires Ground **M** from back up to fixture ground using electrical screws (not provided).
- 5 If the Sensor is intalled to the emergency back up, connect wires using electrical screws (not provided).