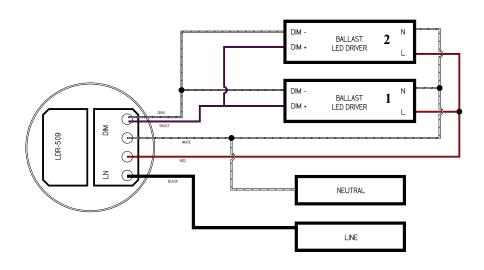

in power cord and fixture cord using wire connectors **F** (not provided)
- 8 Secure canopy plate **E** using screws **G** (not provided)



# Installation Instructions Orion High Bay UFA



- 1 Please make sure main power is off to avoid electricution.
- 2 Remove fixture parts from box.
- 3 Attached the chain with lock **A** (not provided) to the fixture Eyelet
- 4 Attached the joist chain mount **B** (not provided) to the building ceiling/joist.
- 5 Secure safety cable **D** (not provided) to the building ceiling/joist.



## Installation Instructions Orion High Bay

### UFA



- 1 Install sensor **G** to pilot holes located in the fixture and secure with screws **H** (provided)
- 2 Connect sensor **G** wires to fixture using wire connectors **I** (not provided)

#### URD-509SC Install







### Installation Instructions

## Orion High Bay **UFA**



- 1 Connect the emergency back up to the fixture or to the building joist and secure using screws J (not provided).
- 2 Join wires Live **K** from back up to fixture live using electrical screws (not provided).
- Join wires Neutral L from back up to fixture Neutral using electrical screws (not provided).
- 4 Join wires Ground **M** from back up to fixture ground using electrical screws (not provided).
- 5 If the Sensor is intalled to the emergency back up, connect wires using electrical screws (not provided).