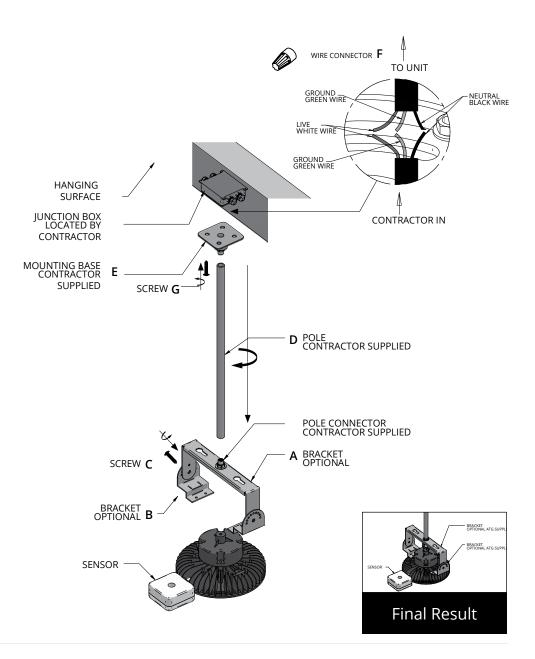

#### **CAUTION**

READ ALL INSTRUCTIONS BEFORE BEGINNING INSTALLATION.
TURN MAIN POWER OFF BEFORE BEGINNING.

Pole Connecting Utilizes A, B, C, D, E, F

- 1 Please make sure main power is off to avoid electrocution.
- 2 Remove fixture parts from box.
- 3 Assemble the support bracket **A** and **B** by using screws **C** (not provided).
- 4 Join tube pole connector (not provided) to bracket **A** by screwing in and repeating with tube **D** (not provided) to pole connector by screwing in.
- 5 Join tube **D** to canopy plate **E** (not provided) by screwing in.
- 6 Run the fixture power cord through:
  - **A** Bracket
  - **D** Tube
  - **E** Canopy Plate
- 7 Connect main power cord and fixture cord using wire connectors **F** (not provided)
- 8 Secure canopy plate **E** using screws **G** (not provided)