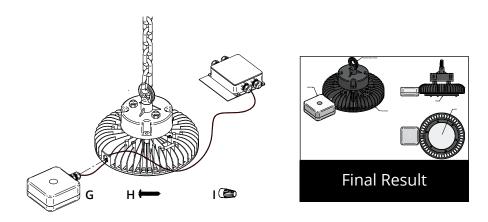

### UFA

- 1 Install sensor **G** to pilot holes located in the fixture and secure with screws **H** (provided)
- 2 Connect sensor **G** wires to fixture using wire connectors **I** (not provided)