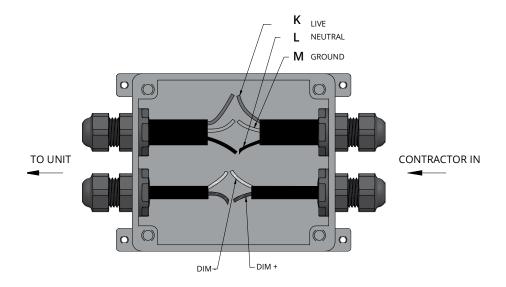

## Orion High Bay **UFA**

- 1 Connect the emergency back up to the fixture or to the building joist and secure using screws J (not provided).
- 2 Join wires Live **K** from back up to fixture live using electrical screws (not provided).
- Join wires Neutral L from back up to fixture Neutral using electrical screws (not provided).
- 4 Join wires Ground **M** from back up to fixture ground using electrical screws (not provided).
- 5 If the Sensor is intalled to the emergency back up, connect wires using electrical screws (not provided).