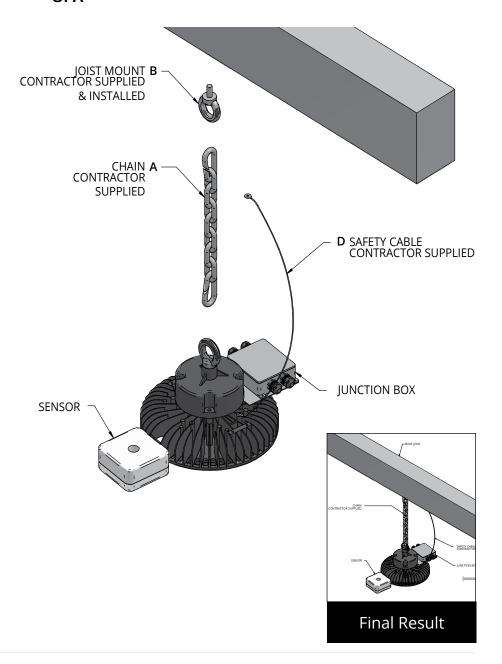

# Installation Instructions Orion High Bay UFA

- 1 Please make sure main power is off to avoid electricution.
- 2 Remove fixture parts from box.
- 3 Attached the chain with lock **A** (not provided) to the fixture Eyelet
- 4 Attached the joist chain mount **B** (not provided) to the building ceiling/joist.
- 5 Secure safety cable **D** (not provided) to the building ceiling/joist.