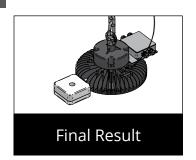

## Installation Instructions Orion High Bay

### UFA

- 1 Install sensor **G** to pilot holes located in the fixture and secure with screws **H** (provided)
- 2 Connect sensor **G** wires to fixture using wire connectors **I** (not provided)

#### URD-509SC Install