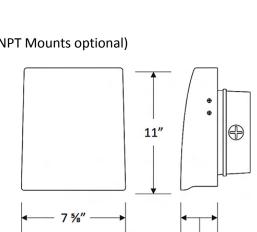

## **SPECIFICATIONS:**

| WATTAGE:                     | 30W                                     |
|------------------------------|-----------------------------------------|
| MODEL #:                     | WFT03                                   |
| LISTINGS:                    | UL, cUL, DLC, CE RoHS, FCC, IP65 Rated  |
| VOLTAGE:                     | AC100-277V                              |
| POWER FACTOR:                | >0.9                                    |
| FREQUENCY:                   | 50-60Hz                                 |
| LUMENS:                      | 3,750 Lm (5000K, 4000K) 3,600 Lm (3000K |
| LUMENS EFFICACY:             | >120 Lm/W                               |
| LIGHT COLORS AVAILABLE:      | 5000K, 4000K, 3000K                     |
| THD:                         | <20%                                    |
| CRI:                         | >83                                     |
| IP RATING:                   | IP65                                    |
| BEAM ANGLE (DEGREE):         | 80°x100° (IES Type II, TIR Optics)      |
| MATERIALS:                   | Adonized Aluminum                       |
| FINISHES AVAILABLE:          | Bronze (standard), White (optional)     |
| MOUNTING:                    | Surface / Wall Mount (U Bracket & 1/2"  |
| LED CHIPS:                   | Phillips Lumileds Lexeon 3030 High Flux |
| POWER:                       | Meanwell                                |
| SURGE PROTECTION:            | 1Kv Built-In Protection                 |
| LIFE SPAN (HOURS):           | 100,000H                                |
| DIMMING COMPATIBLE:          | No                                      |
| LENGTH OF WARRANTY (YEARS):  | 10 YEARS                                |
| WORKING ENVIRONMENT:         | -34°C to +50°C (-30°F to +122°F)        |
| SUGGESTED REPLACEMENT FOR:   | 100-120W HID                            |
| PERCENTAGE OF WATTAGE SAVED: | 70 - 75%                                |

## **Features:**

Heavy-Duty spring loaded adjustable hinge allows for 0° to 90° adjustability, allowing you to place the light where you want it! Die cast aluminum housing is powdercoated in bronze (standard) or white (optional), providing superior corrosion resistance. Watertight, compression-type electrical connectors prevent moisture intrusion. Removable threaded knockouts (plugs) for side attachment of 1/2" rigid electrical conduit, or for optional photocell installation.