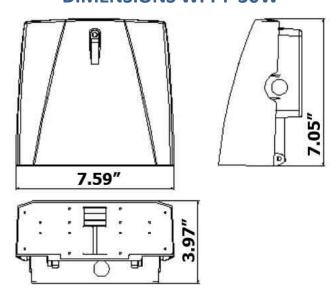

immable

Material: Aluminum alloy + PC optic lens

Finishes: Dark Bronze std. (Black, White optional)

Working Temperature: -40°F~122°F

L70 Lifespan: 100,000 hours Total Harmonic Distortion: 15%

IP Rating: IP65

#### **APPLICATION:**

Parking lots, plaza, shopping mall, roadway, garden, site & area lighting and general lighting applications.

### **ORDERING INFORMATION:**

| MODEL    | WATTAGE | ССТ   | LUMEN   | INPUT FREQUENCY | VOLTAGE  | WARRANTY |
|----------|---------|-------|---------|-----------------|----------|----------|
| WPFT-30W | 30watt  | 5000K | 3,900lm | 50/60HZ         | 100-277V | 7 years  |
| WPFT-60W | 60watt  | 5000K | 7,800lm | 50/60HZ         | 100-277V | 7 years  |





## ARIES SERIES LED FULL CUTOFF WALL PACK

### **BEAM ANGLE:**



# **DIMENSIONS WPFT-30W**



## **DIMENSIONS WPFT-60W**



## **OPTIONAL DIMMING PHOTOCELL DUSK TO DAWN**