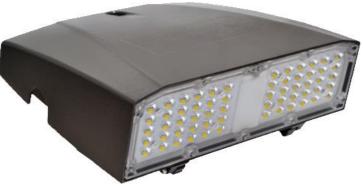

### ARIES SERIES LED FULL CUTOFF WALL PACK



















#### **FEATURES:**

Power Factor: ≥0.95

LED Chip: Phillips Lumileds

• CRI: Ra≥70

Dimming: 0-10V Dimmable

Material: Aluminum alloy + PC optic lens

Finishes: Dark Bronze std. (Black, White optional)

Working Temperature: -40°F~122°F

L70 Lifespan: 100,000 hours Total Harmonic Distortion: 15%

IP Rating: IP65

#### **APPLICATION:**

Parking lots, plaza, shopping mall, roadway, garden, site & area lighting and general lighting applications.

### **ORDERING INFORMATION:**

| MODEL    | WATTAGE | ССТ   | LUMEN   | INPUT FREQUENCY | VOLTAGE  | WARRANTY |
|----------|---------|-------|---------|-----------------|----------|----------|
| WPFT-30W | 30watt  | 5000K | 3,900lm | 50/60HZ         | 100-277V | 7 years  |
| WPFT-60W | 60watt  | 5000K | 7,800lm | 50/60HZ         | 100-