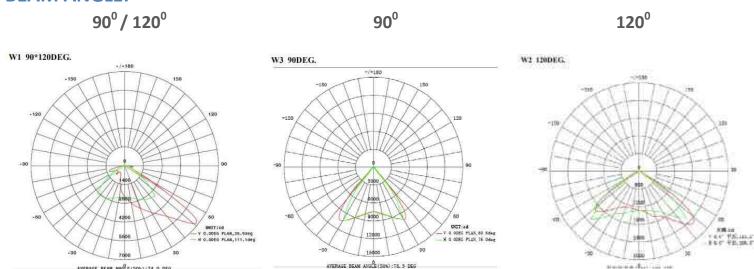

CRI: Ra≥70

Dimming: 0-10V Dimmable

Material: Aluminum alloy + PC optic lens

Finishes: Dark Bronze std. (Black, White optional)

Working Temperature: -40°F~122°F

L70 Lifespan: 100,000 hours Total Harmonic Distortion: 15%

IP Rating: IP65

#### **APPLICATION:**

Parking lots, plaza, shopping mall, roadway, garden, site & area lighting and general lighting applications.

### **ORDERING INFORMATION:**

| MODEL    | WATTAGE | ССТ   | LUMEN   | INPUT FREQUENCY | VOLTAGE  | WARRANTY |
|----------|---------|-------|---------|-----------------|----------|----------|
| WPFT-30W | 30watt  | 5000K | 3,900lm | 50/60HZ         | 100-277V | 7 years  |
| WPFT-60W | 60watt  | 5000K | 7,800lm | 50/60HZ         | 100-277V | 7 years  |





## ARIES SERIES LED FULL CUTOFF WALL PACK

### **BEAM ANGLE:**



# **DIMENSIONS WPFT-30W**



## **DIMENSIONS WPFT-60W**



## **OPTIONAL DIMMING PHOTOCELL DUSK TO DAWN**