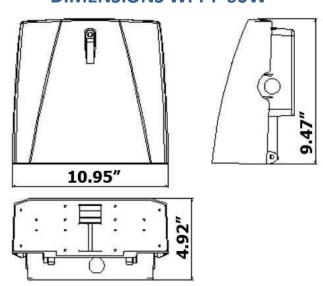

loy + PC optic lens

Finishes: Dark Bronze std. (Black, White optional)

Working Temperature: -40°F~122°F

L70 Lifespan: 100,000 hours Total Harmonic Distortion: 15%

IP Rating: IP65

#### **APPLICATION:**

Parking lots, plaza, shopping mall, roadway, garden, site & area lighting and general lighting applications.

### **ORDERING INFORMATION:**

| MODEL    | WATTAGE | ССТ   | LUMEN   | INPUT FREQUENCY | VOLTAGE  | WARRANTY |
|----------|---------|-------|---------|-----------------|----------|----------|
| WPFT-30W | 30watt  | 5000K | 3,900lm | 50/60HZ         | 100-277V | 7 years  |
| WPFT-60W | 60watt  | 5000K | 7,800lm | 50/60HZ         | 100-277V | 7 years  |





## ARIES SERIES LED FULL CUTOFF WALL PACK

### **BEAM ANGLE:**



# **DIMENSIONS WPFT-30W**



## **DIMENSIONS WPFT-60W**



## **OPTIONAL DIMMING PHOTOCELL DUSK TO DAWN**