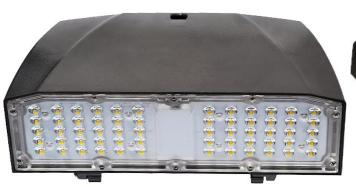

### ARIES SERIES LED FULL CUTOFF WALL PACK

#### **FEATURES:**

Power Factor: ≥0.95

LED Chip: Phillips Lumileds

• CRI: Ra≥70

Dimming: 0-10V Dimmable

Material: Aluminum alloy + PC optic lens

Finishes: Dark Bronze std. (Black, White optional)

Working Temperature: -40°F~122°F